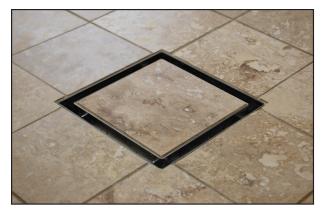

## **Stylish**

Contemporary design creates the look of a seamless tile floor. Water "disappears" into the drainage slot