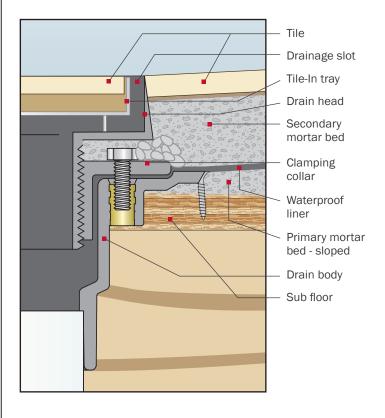

# **Tile-In Shower Drains**

Installs like a standard drain head, but provides the look of a seamless tile floor.

Removable hair strainer included with ABS head models