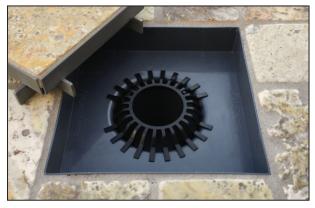

Installs like a standard drain head, but provides the look of a seamless tile floor.

Removable hair strainer included with ABS head models