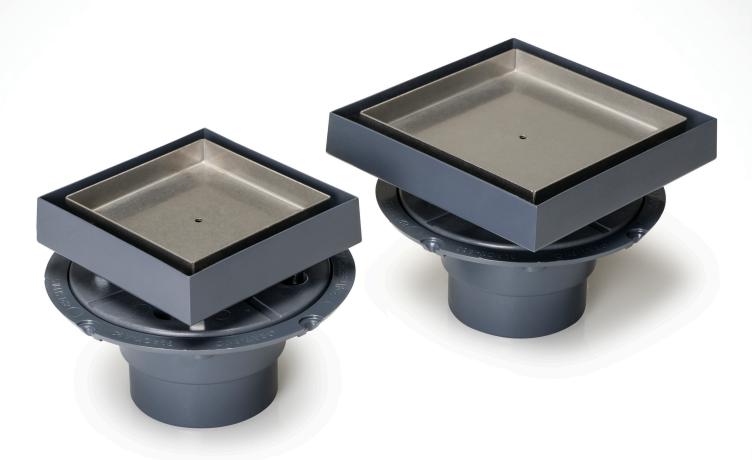

Installs like a standard drain head, but provides the look of a seamless tile floor.

Removable hair strainer included with ABS head models