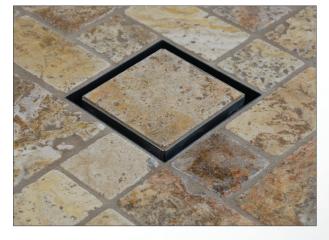

## **Stylish**

Contemporary design creates the look of a seamless tile floor. Water "disappears" into the drainage slot