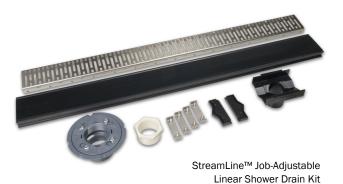

Kits are available with either 36" or 72" long channels, and include a polymer channel with construction cover, outlet fitting, end caps, stainless steel strainer, and drain body with clamping collar and DoubleDuty™ test plug. Installation instructions are provided with each drain kit.