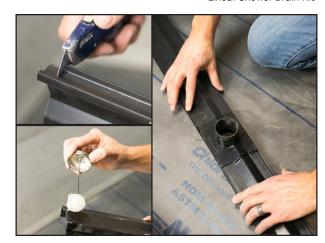

This new linear drain allows the installer to cut the channel to length on the jobsite, making it perfect for custom jobs, or retro-fit applications. In addition, since the channels are fabricated on site, the outlet can be located anywhere along the channel length, providing installation versatility.

Kits are available with either 36" or 72" long channels, and include a polymer channel with construction cover, outlet fitting, end caps, stainless steel strainer, and drain body with clamping collar and DoubleDuty™ test plug. Installation instructions are provided with each drain kit.