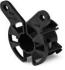

## **Customer Memo - Product Change**

**Subject:** 558-E2 (1/2" CTS Suspensulator™)

Date: June 2019

Please be advised of design changes to our ½" Suspensulator (558-E2).

These changes and improvements allow us to produce more parts quicker with a new mold.

**NEW** 

This is a rolling change, so we will continue to ship old-style parts until our inventory is depleted.

The spec sheet and product image on the website will be updated within the next few days.

Please contact your Sioux Chief representative for any additional information or to request samples of the newly designed 558-E2.