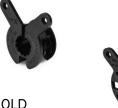

## **Customer Memo - Product Change**

**Subject:** 558-E2 (1/2" CTS Suspensulator™)

Date: June 2019

Please be advised of design changes to our ½" Suspensulator (558-E2).

These changes and improvements allow us to produce more parts quicker with a new mold.

**NEW** 

This is a rolling change, so we will continue to ship old-style parts until our inventory is depleted.

The spec sheet and product image on the website will be updated within the next few days.

Please contact your Sioux Chief representative for any additional information or to request samples of the newly designed 558-E2.