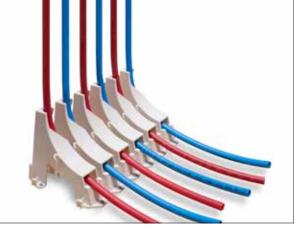

Sized to fit utility grade polyethylene corrugated sleeve material or common .4-mil poly sleeve material.

| >>> Buying Information |                               |     |            |             |
|------------------------|-------------------------------|-----|------------|-------------|
| ITEM #                 | DESCRIPTION                   | PKG | MIN<br>QTY | CASE<br>QTY |
| 550-PC2                | 1/2" PEX Chair Slab Organizer | В   | 10         | 10          |