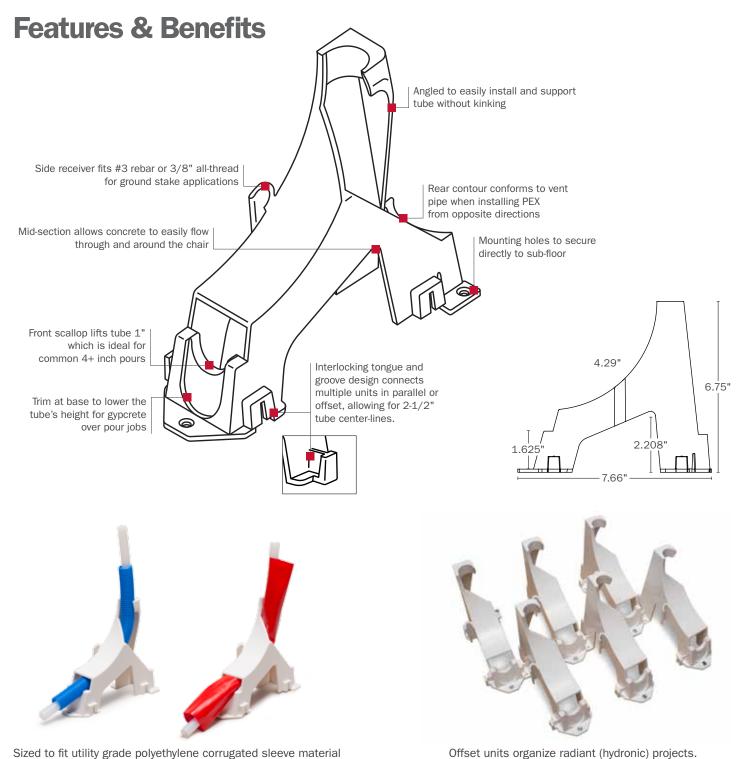

Sized to fit utility grade polyethylene corrugated sleeve material or common .4-mil poly sleeve material.

| >>> Buying Information |                               |     |            |             |
|------------------------|-------------------------------|-----|------------|-------------|
| ITEM #                 | DESCRIPTION                   | PKG | MIN<br>QTY | CASE<br>QTY |
| 550-PC2                | 1/2" PEX Chair Slab Organizer | В   | 10         | 10          |