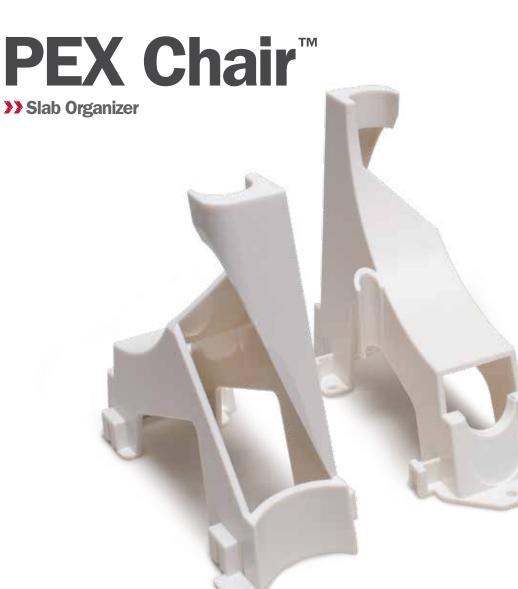

## **Practical**

Tube Management System<sup>™</sup> with unique features for organized pipe runs with maximum versatility

**Sturdy** Durable ABS material

Reliable

Made in the USA

www.siouxchief.com

Supply Drainage Support

Sized to fit utility grade polyethylene corrugated sleeve material or common .4-mil poly sleeve material.

| >>> Buying Information |                               |     |            |             |
|------------------------|-------------------------------|-----|------------|-------------|
| ITEM #                 | DESCRIPTION                   | PKG | MIN<br>QTY | CASE<br>QTY |
| 550-PC2                | 1/2" PEX Chair Slab Organizer | В   | 10         | 10          |