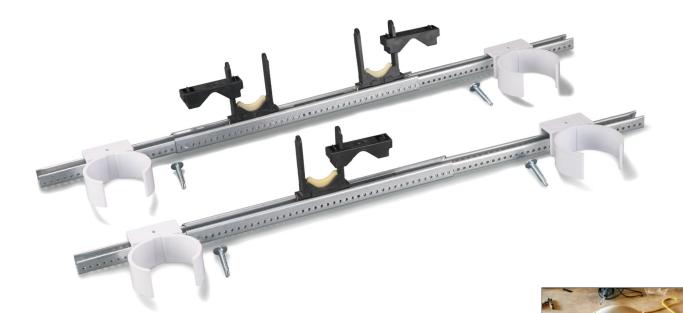

## **PowerBar** Vent Loop Kits

>> 523-VLK series

## Clean

Designed specifically for inside kitchen island cabinets with exposed pipes.

## **Convenient**

Available with either 1 or 2 pre-loaded TouchDown™ clamps.

## **Easy Installation**

Glue ComboSaddle™ to vent pipe then secure supply lines with TouchDown™ clamps.

| >>> Buying Information   |                                                                                                                                          |         |          |
|--------------------------|------------------------------------------------------------------------------------------------------------------------------------------|---------|----------|
| ITEM NO.                 | DESCRIPTION                                                                                                                              | MIN QTY | CASE QTY |
| PowerBar™ VENT LOOP KITS |                                                                                                                                          |         |          |
| 523-VLK1                 | PowerBar <sup>™</sup> 3-piece kit with 1 pre-loaded TouchDown <sup>™</sup> clamp and 2 ComboSaddles <sup>™</sup> with screws, 1 kit/bag  | 25      | 25       |
| 523-VLK2                 | PowerBar <sup>™</sup> 3-piece kit with 2 pre-loaded TouchDown <sup>™</sup> clamps and 2 ComboSaddles <sup>™</sup> with screws, 1 kit/bag | 25      | 25       |