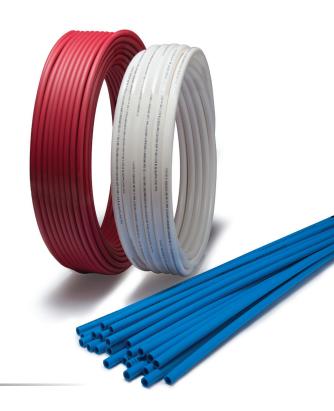

## **PowerPEX** Water Supply Systems

- Large-diameter, Type-A and Type-B tubing
- Made in America World-class warranty