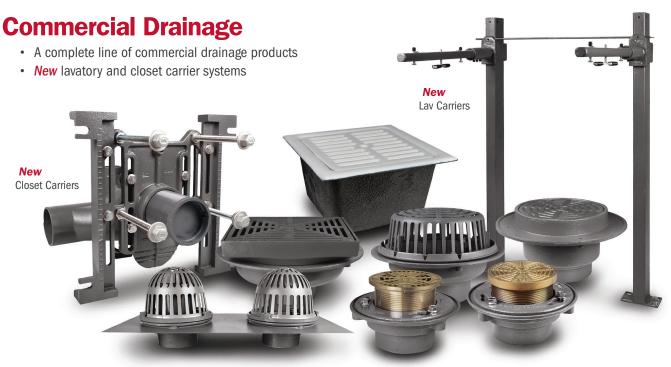

# Commercial Products







# **FinishLine**Adjustable Drainage System

- Adjust AFTER the concrete pour!
- Fixtures remain adjustable until flooring installation
- · Design a perfect finish into every project, every time







### **Trench Drains**



## **PowerPEX** Water Supply Systems

- Large-diameter, Type-A and Type-B tubing
- Made in America World-class warranty

### Fittings & Adapters



Engineered adapters designed for easy transitions between supply systems



# Wilders STD Wilder

### **Water Hammer Arresters**

- Trusted quality Proven performance
- · ASSE 1010 Certified



Simple design provides long performance life – 500,000 cycles without failure

### **Trap Primers**

- Mechanical, electronic, and gravity-fed trap seal primers available
- · ASSE Certified



Barrier-type trap protection device