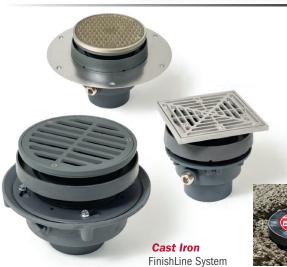

# **FinishLine**Adjustable Drainage System

- Adjust AFTER the concrete pour!
- Fixtures remain adjustable until flooring installation
- · Design a perfect finish into every project, every time