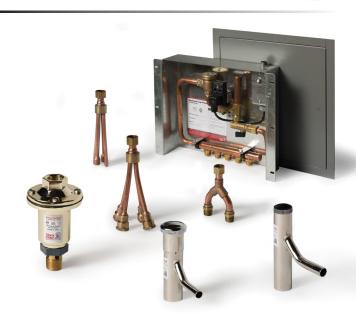

### Fittings & Adapters

Engineered adapters designed for easy transitions between supply systems

### **Trap Primers**

- Mechanical, electronic, and gravity-fed trap seal primers available
- · ASSE Certified

Barrier-type trap protection devices – Certified to ASSE 1072