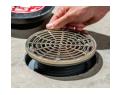

# **FinishLine**Adjustable Drainage System

- Adjust AFTER the concrete pour!
- Fixtures remain adjustable until flooring installation
- · Design a perfect finish into every project, every time