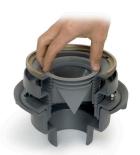

# **FinishLine**Adjustable Drainage System

- Adjust AFTER the concrete pour!
- Fixtures remain adjustable until flooring installation
- · Design a perfect finish into every project, every time

### **Trench Drains**