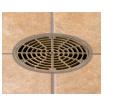

# **FinishLine**Adjustable Drainage System

- Adjust AFTER the concrete pour!
- Fixtures remain adjustable until flooring installation
- · Design a perfect finish into every project, every time