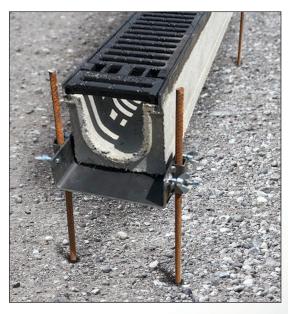

## **Installation Bracket** for Trench Drains

## **Strong**

Heavy-duty, 11-gauge steel U-channel can be used anywhere along a channel run - including under joints

## **Simple**

Works with all HydroTec Maxi and Top 100 channels Easy-turn, galvanized screws hold channels in place and provide some lateral adjustment where needed

## **Adjustable**

Side sockets accept 1/2" re-bar (not included) and allow bracket to adjust to correct height before locking in place with screws

| >>> Buying Information          |                                                      |     |              |              |
|---------------------------------|------------------------------------------------------|-----|--------------|--------------|
| ITEM NO.                        | DESCRIPTION                                          | PKG | MIN.<br>QTY. | CASE<br>QTY. |
| RE-BAR BRACKET FOR MAXI/TOP 100 |                                                      |     |              |              |
| 865-4BK                         | Steel Installation Bracket for Maxi/Top 100 channels | В   | 1            | 1            |