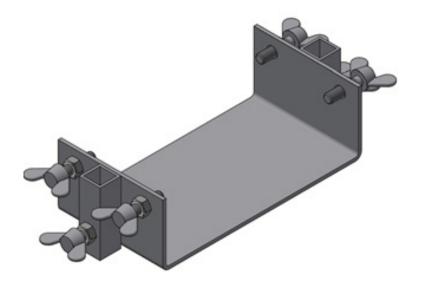

## **Installation Bracket** for Trench Drains

## **Strong**

Heavy-duty, 11-gauge steel U-channel can be used anywhere along a channel run - including under joints

## **Simple**

Works with all HydroTec Maxi and Top 100 channels Easy-turn, galvanized screws hold channels in place and provide some lateral adjustment where needed

## **Adjustable**

Side sockets accept 1/2" re-bar (not included) and allow bracket to adjust to correct height before locking in place with screws

| >>> Buying Information          |                                                      |     |              |              |
|---------------------------------|------------------------------------------------------|-----|--------------|--------------|
| ITEM NO.                        | DESCRIPTION                                          | PKG | MIN.<br>QTY. | CASE<br>QTY. |
| RE-BAR BRACKET FOR MAXI/TOP 100 |                                                      |     |              |              |
| 865-4BK                         | Steel Installation Bracket for Maxi/Top 100 channels | В   | 1            | 1            |