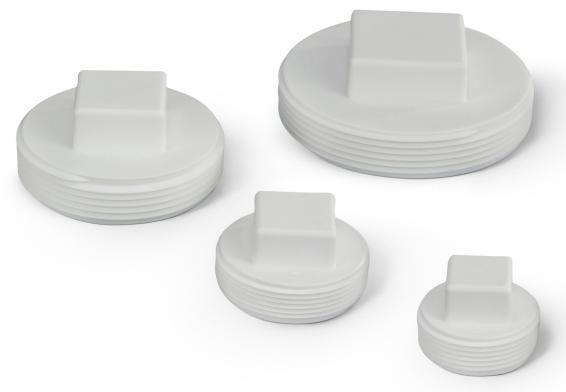

## **Cleanout Plugs**

## >> Square Head

## **Tough**

Made from reinforced polypropylene material for durability and chemical resistance.

## **Easy Installation**

Large, raised-square head is easy to grasp and turn. Won't seize-up in PVC or ABS female threads

| >>> Buying Information |                        |                               |     |            |             |
|------------------------|------------------------|-------------------------------|-----|------------|-------------|
| WHITE PLUG<br>ITEM NO. | BLACK PLUG<br>ITEM NO. | DESCRIPTION                   | PKG | MIN<br>QTY | CASE<br>QTY |
| Cleanout Plugs         |                        |                               |     |            |             |
| 878-S15                | 879-S15                | 1½" Square-Head Cleanout Plug | В   | 25         | 25          |
| 878-S20                | 879-S20                | 2" Square-Head Cleanout Plug  | В   | 25         | 25          |
| 878-S30                | 879-S30                | 3" Square-Head Cleanout Plug  | В   | 25         | 25          |
| 878-S40                | 879-S40                | 4" Square-Head Cleanout Plug  | В   | 25         | 25          |