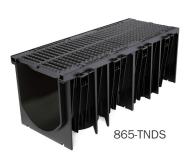

| >>> Buying Information          |                                                                                                                          |              |              |
|---------------------------------|--------------------------------------------------------------------------------------------------------------------------|--------------|--------------|
| ITEM NO.                        | DESCRIPTION                                                                                                              | MIN.<br>QTY. | CASE<br>QTY. |
| FastTrack Channel & Grate Units |                                                                                                                          |              |              |
| 865-TNDS                        | One-meter channel section with integral bottom outlet. Ductile iron frame and Class D slotted grate                      | 1            | 1            |
| 865-TNFM                        | One-meter channel section with integral bottom outlet. Ductile iron frame and Class F mesh grate                         | 1            | 1            |
| Accessories                     |                                                                                                                          |              |              |
| 865-TNCBDS                      | Half-meter, end-line catch basin with ductile iron frame and Class D slotted grate - 10" Nom. (DIN 250) HDPE pipe outlet | 1            | 1            |
| 865-TNCBFM                      | Half-meter, end-line catch basin with ductile iron frame and Class F mesh grate - 10" Nom. (DIN 250) HDPE pipe outlet    | 1            | 1            |
| 865-TNB                         | Removable stainless steel debris basket for catch basin                                                                  | 1            | 1            |
| 865-TEC                         | End cap for channel or catch basin                                                                                       | 1            | 1            |
| 865-TE0                         | End outlet for channel - 8" Nom. (DIN 200) HDPE pipe outlet                                                              | 1            | 1            |