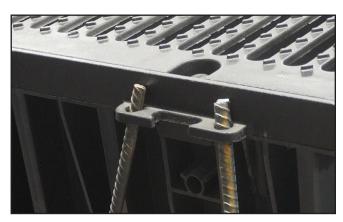

Lightweight, one-meter channel sections are relatively easy to handle, move, and set in place. Ductile iron frame/grate makes the system suitable for heavy-duty applications.

Grate frames include side anchor tabs. Tabs lock frames into the surrounding slab and work with 3/8" rebar to prevent movement before and during the slab pour.