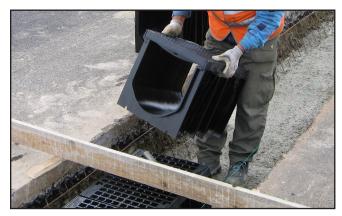

Lightweight, one-meter channel sections are relatively easy to handle, move, and set in place. Ductile iron frame/grate makes the system suitable for heavy-duty applications.

Grate frames include side anchor tabs. Tabs lock frames into the surrounding slab and work with 3/8" rebar to prevent movement before and during the slab pour.