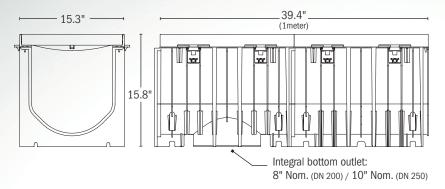

# Fast Track

# >>> Large-Capacity Trench Drain System



#### **Large Capacity**

Suitable for large catchment areas or areas with higher expected inflow rates.

#### **Versatile**

Tough, lightweight, HDPE channels interlock easily with no hardware needed.

Ductile iron frame/grate for heavy-duty traffic applications. Integral bottom outlets



Rigid channels with interlocking joints and structural ribs help keep runs straight

Supply Drainage Support Specialties



## **Dimensions**



### **System Notes**

- The FastTrack system is designed for on-grade installations only
- Always install expansion joints on both sides of, and parallel to the channel, per specifications
- FastTrack systems require full concrete encasement on three sides, regardless of surface material/finish
- Slab should be sloped toward the channel on both sides to promote proper drainage
- Grate level should be set ~3/16" below finished slab level



Lightweight, one-meter channel sections are relatively easy to handle, move, and set in place. Ductile iron frame/grate makes the system suitable for heavy-duty applications.



Grate frames include side anchor tabs. Tabs lock frames into the surrounding slab and work with 3/8" rebar to prevent movement before and during the slab pour.







| >>> Buy