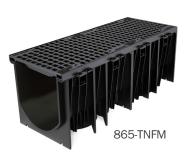

| >>> Buying Information          |                                                                                                                          |              |              |
|---------------------------------|--------------------------------------------------------------------------------------------------------------------------|--------------|--------------|
| ITEM NO.                        | DESCRIPTION                                                                                                              | MIN.<br>QTY. | CASE<br>QTY. |
| FastTrack Channel & Grate Units |                                                                                                                          |              |              |
| 865-TNDS                        | One-meter channel section with integral bottom outlet. Ductile iron frame and Class D slotted grate                      | 1            | 1            |
| 865-TNFM                        | One-meter channel section with integral bottom outlet. Ductile iron frame and Class F mesh grate                         | 1            | 1            |
| Accessories                     |                                                                                                                          |              |              |
| 865-TNCBDS                      | Half-meter, end-line catch basin with ductile iron frame and Class D slotted grate - 10" Nom. (DIN 250) HDPE pipe outlet | 1            | 1            |
| 865-TNCBFM                      | Half-meter, end-line catch basin with ductile iron frame and Class F mesh grate - 10" Nom. (DIN 250) HDPE pipe outlet    | 1            | 1            |
| 865-TNB                         | Removable stainless steel debris basket for catch basin                                                                  | 1            | 1            |
| 865-TEC                         | End cap for channel or catch basin                                                                                       | 1            | 1            |
| 865-TE0                         | End outlet for channel - 8" Nom. (DIN 200) HDPE pipe outlet                                                              | 1            | 1            |