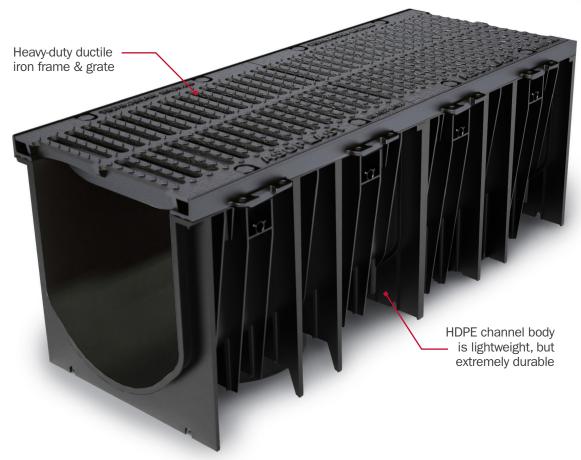

#### **Versatile**

Tough, lightweight, HDPE channels interlock easily with no hardware needed.

Ductile iron frame/grate for heavy-duty traffic applications. Integral bottom outlets

Rigid channels with interlocking joints and structural ribs help keep runs straight

Lightweight, one-meter channel sections are relatively easy to handle, move, and set in place. Ductile iron frame/grate makes the system suitable for heavy-duty applications.

Grate frames include side anchor tabs. Tabs lock frames into the surrounding slab and work with 3/8" rebar to prevent movement before and during the slab pour.