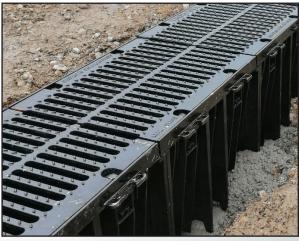

#### **Large Capacity**

Suitable for large catchment areas or areas with higher expected inflow rates.

#### **Versatile**

Tough, lightweight, HDPE channels interlock easily with no hardware needed.

Ductile iron frame/grate for heavy-duty traffic applications. Integral bottom outlets

Rigid channels with interlocking joints and structural ribs help keep runs straight