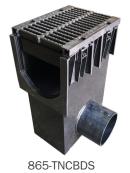

| >>> Buying Information          |                                                                                                                          |              |              |
|---------------------------------|--------------------------------------------------------------------------------------------------------------------------|--------------|--------------|
| ITEM NO.                        | DESCRIPTION                                                                                                              | MIN.<br>QTY. | CASE<br>QTY. |
| FastTrack Channel & Grate Units |                                                                                                                          |              |              |
| 865-TNDS                        | One-meter channel section with integral bottom outlet. Ductile iron frame and Class D slotted grate                      | 1            | 1            |
| 865-TNFM                        | One-meter channel section with integral bottom outlet. Ductile iron frame and Class F mesh grate                         | 1            | 1            |
| Accessories                     |                                                                                                                          |              |              |
| 865-TNCBDS                      | Half-meter, end-line catch basin with ductile iron frame and Class D slotted grate - 10" Nom. (DIN 250) HDPE pipe outlet | 1            | 1            |
| 865-TNCBFM                      | Half-meter, end-line catch basin with ductile iron frame and Class F mesh grate - 10" Nom. (DIN 250) HDPE pipe outlet    | 1            | 1            |
| 865-TNB                         | Removable stainless steel debris basket for catch basin                                                                  | 1            | 1            |
| 865-TEC                         | End cap for channel or catch basin                                                                                       | 1            | 1            |
| 865-TE0                         | End outlet for channel - 8" Nom. (DIN 200) HDPE pipe outlet                                                              | 1            | 1            |