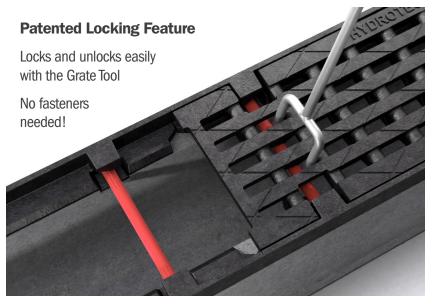

#### **Unique Features**

Grates available with bolt-less locking feature, or F1 locking option Maxi 300/400 systems include polymer grate inserts to reduce noise and wear on castings

Sioux Chief

# >> Maxi System Features

• Concrete channels with integral iron rails

No joint hardware needed

Bolt-less grate locking

Weather-resistant

The 'F1' Locking Feature

For applications that require a higher level of security for Class F grates, the F1 option uses iron cross bars and hex fasteners to keep grates securely in place.

| ITEM NO.                                            | DESCRIPTION                                                                                                             | MIN.<br>QTY. | CASE<br>QTY. |  |
|-----------------------------------------------------|-------------------------------------------------------------------------------------------------------------------------|--------------|--------------|--|
| MAXI 150 CHANNELS WITH DUCTILE IRON GRATE - CLASS F |                                                                                                                         |              |              |  |
| 865-M6N005FA                                        | Maxi 150 Half-Meter Neutral Channel, 8.27" Height with Class F ADA Ductile Grate                                        | 1            | 1            |  |
| 865-M6N005SFA                                       | Maxi 150 Half-Meter Neutral 6" Side-Opening Channel, 8.27" Height with Class F ADA Ductile Grate                        | 1            | 1            |  |
| 865-M6N00BFA                                        | Maxi 150 One-Meter Neutral 6" Bottom-Outlet Channel, 8.27" Height with Class F ADA Ductile Grate                        | 1            | 1            |  |
| 865-M6N00FA                                         | Maxi 150 One-Meter Neutral Channel, 8.27" Height with Class F ADA Ductile Grate                                         | 1            | 1            |  |
| 865-M6N055FA                                        | Maxi 150 Half-Meter Neutral Channel, 10.23" Height with Class F ADA Ductile Grate                                       | 1            | 1            |  |
| 865-M6N055SFA                                       | Maxi 150 Half-Meter Neutral 6" Side-Opening Channel, 10.23" Height with Class F ADA Ductile Grate                       | 1            | 1            |  |
| 865-M6N05BFA                                        | Maxi 150 One-Meter Neutral 6" Bottom-Outlet Channel, 10.23" Height with Class F ADA Ductile Grate                       | 1            | 1            |  |
| 865-M6N05FA                                         | Maxi 150 One-Meter Neutral Channel, 10.23" Height with Class F ADA Ductile Grate                                        | 1            | 1            |  |
| 865-M6N105FA                                        | Maxi 150 Half-Meter Neutral Channel, 12.20" Height with Class F ADA Ductile Grate                                       | 1            | 1            |  |
| 865-M6N105SFA                                       | Maxi 150 Half-Meter Neutral 6" Side-Opening Channel, 12.20" Height with Class F ADA Ductile Grate                       | 1            | 1            |  |
| 865-M6N10BFA                                        | Maxi 150 One-Meter Neutral 6" Bottom-Outlet Channel, 12.20" Height with Class F ADA Ductile Grate                       | 1            | 1            |  |
| 865-M6N10FA                                         | Maxi 150 One-Meter Neutral Channel, 12.20" Height with Class F ADA Ductile Grate                                        | 1            | 1            |  |
| 865-M6S01FA                                         | Maxi 150 One-Meter Sloped #1 with Class F ADA Ductile Grate                                                             | 1            | 1            |  |
| 865-M6S02FA                                         | Maxi 150 One-Meter Sloped #2 with Class F ADA Ductile Grate                                                             | 1            | 1            |  |
| 865-M6S03FA                                         | Maxi 150 One-Meter Sloped #3 with Class F ADA Ductile Grate                                                             | 1            | 1            |  |
| 865-M6S04FA                                         | Maxi 150 One-Meter Sloped #4 with Class F ADA Ductile Grate                                                             | 1            | 1            |  |
| 865-M6S05FA                                         | Maxi 150 One-Meter Sloped #5 with Class F ADA Ductile Grate                                                             | 1            | 1            |  |
| 865-M6S06FA                                         | Maxi 150 One-Meter Sloped #6 with Class F ADA Ductile Grate                                                             | 1            | 1            |  |
| 865-M6S07FA                                         | Maxi 150 One-Meter Sloped #7 with Class F ADA Ductile Grate                                                             | 1            | 1            |  |
| 865-M6S08FA                                         | Maxi 150 One-Meter Sloped #8 with Class F ADA Ductile Grate                                                             | 1            | 1            |  |
| 865-M6S09FA                                         | Maxi 150 One-Meter Sloped #9 with Class F ADA Ductile Grate                                                             | 1            | 1            |  |
| 865-M6S10FA                                         | Maxi 150 One-Meter Sloped #10 with Class F ADA Ductile Grate                                                            | 1            | 1            |  |
| MAXI 150 CATCH BA                                   | ASIN WITH DUCTILE IRON GRATE - CLASS F                                                                                  |              |              |  |
| 865-M6CBFA                                          | Maxi 150 Half-Meter Catch Basin with 6" (gasket) Side Outlet, Galvanized Debris Basket and Class F ADA Ductile Grate    | 1            | 1            |  |
| MAXI 150 CHANNEI                                    | S WITH DUCTILE IRON GRATE - CLASS F - 'F1' LOCKING FEATURE                                                              |              |              |  |
| 865-M6N005F1A                                       | Maxi 150 Half-Meter Neutral Channel, 8.27" Height with F1 Class F ADA Ductile Grate                                     | 1            | 1            |  |
| 865-M6N005SF1A                                      | Maxi 150 Half-Meter Neutral 6" Side-Opening Channel, 8.27" Height with F1 Class F ADA Ductile Grate                     | 1            | 1            |  |
| 865-M6N00BF1A                                       | Maxi 150 One-Meter Neutral 6" Bottom-Outlet Channel, 8.27" Height with F1 Class F ADA Ductile Grate                     | 1            | 1            |  |
| 865-M6N00F1A                                        | Maxi 150 One-Meter Neutral Channel, 8.27" Height with F1 Class F ADA Ductile Grate                                      | 1            | 1            |  |
| MAXI 150 CATCH BA                                   | ASIN WITH DUCTILE IRON GRATE - CLASS F - 'F1' LOCKING FEATURE                                                           |              |              |  |
| 865-M6CBF1A                                         | Maxi 150 Half-Meter Catch Basin with 6" (gasket) Side Outlet, Galvanized Debris Basket and F1 Class F ADA Ductile Grate | 1            | 1            |  |