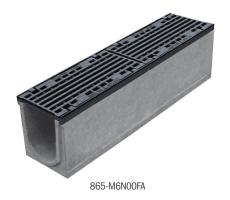

The 'F1' Locking Feature

For applications that require a higher level of security for Class F grates, the F1 option uses iron cross bars and hex fasteners to keep grates securely in place.

| ITEM NO.                                            | DESCRIPTION                                                                                                             | MIN.<br>QTY. | CASE<br>QTY. |  |
|-----------------------------------------------------|-------------------------------------------------------------------------------------------------------------------------|--------------|--------------|--|
| MAXI 150 CHANNELS WITH DUCTILE IRON GRATE - CLASS F |                                                                                                                         |              |              |  |
| 865-M6N005FA                                        | Maxi 150 Half-Meter Neutral Channel, 8.27" Height with Class F ADA Ductile Grate                                        | 1            | 1            |  |
| 865-M6N005SFA                                       | Maxi 150 Half-Meter Neutral 6" Side-Opening Channel, 8.27" Height with Class F ADA Ductile Grate                        | 1            | 1            |  |
| 865-M6N00BFA                                        | Maxi 150 One-Meter Neutral 6" Bottom-Outlet Channel, 8.27" Height with Class F ADA Ductile Grate                        | 1            | 1            |  |
| 865-M6N00FA                                         | Maxi 150 One-Meter Neutral Channel, 8.27" Height with Class F ADA Ductile Grate                                         | 1            | 1            |  |
| 865-M6N055FA                                        | Maxi 150 Half-Meter Neutral Channel, 10.23" Height with Class F ADA Ductile Grate                                       | 1            | 1            |  |
| 865-M6N055SFA                                       | Maxi 150 Half-Meter Neutral 6" Side-Opening Channel, 10.23" Height with Class F ADA Ductile Grate                       | 1            | 1            |  |
| 865-M6N05BFA                                        | Maxi 150 One-Meter Neutral 6" Bottom-Outlet Channel, 10.23" Height with Class F ADA Ductile Grate                       | 1            | 1            |  |
| 865-M6N05FA                                         | Maxi 150 One-Meter Neutral Channel, 10.23" Height with Class F ADA Ductile Grate                                        | 1            | 1            |  |
| 865-M6N105FA                                        | Maxi 150 Half-Meter Neutral Channel, 12.20" Height with Class F ADA Ductile Grate                                       | 1            | 1            |  |
| 865-M6N105SFA                                       | Maxi 150 Half-Meter Neutral 6" Side-Opening Channel, 12.20" Height with Class F ADA Ductile Grate                       | 1            | 1            |  |
| 865-M6N10BFA                                        | Maxi 150 One-Meter Neutral 6" Bottom-Outlet Channel, 12.20" Height with Class F ADA Ductile Grate                       | 1            | 1            |  |
| 865-M6N10FA                                         | Maxi 150 One-Meter Neutral Channel, 12.20" Height with Class F ADA Ductile Grate                                        | 1            | 1            |  |
| 865-M6S01FA                                         | Maxi 150 One-Meter Sloped #1 with Class F ADA Ductile Grate                                                             | 1            | 1            |  |
| 865-M6S02FA                                         | Maxi 150 One-Meter Sloped #2 with Class F ADA Ductile Grate                                                             | 1            | 1            |  |
| 865-M6S03FA                                         | Maxi 150 One-Meter Sloped #3 with Class F ADA Ductile Grate                                                             | 1            | 1            |  |
| 865-M6S04FA                                         | Maxi 150 One-Meter Sloped #4 with Class F ADA Ductile Grate                                                             | 1            | 1            |  |
| 865-M6S05FA                                         | Maxi 150 One-Meter Sloped #5 with Class F ADA Ductile Grate                                                             | 1            | 1            |  |
| 865-M6S06FA                                         | Maxi 150 One-Meter Sloped #6 with Class F ADA Ductile Grate                                                             | 1            | 1            |  |
| 865-M6S07FA                                         | Maxi 150 One-Meter Sloped #7 with Class F ADA Ductile Grate                                                             | 1            | 1            |  |
| 865-M6S08FA                                         | Maxi 150 One-Meter Sloped #8 with Class F ADA Ductile Grate                                                             | 1            | 1            |  |
| 865-M6S09FA                                         | Maxi 150 One-Meter Sloped #9 with Class F ADA Ductile Grate                                                             | 1            | 1            |  |
| 865-M6S10FA                                         | Maxi 150 One-Meter Sloped #10 with Class F ADA Ductile Grate                                                            | 1            | 1            |  |
| MAXI 150 CATCH BA                                   | ASIN WITH DUCTILE IRON GRATE - CLASS F                                                                                  |              |              |  |
| 865-M6CBFA                                          | Maxi 150 Half-Meter Catch Basin with 6" (gasket) Side Outlet, Galvanized Debris Basket and Class F ADA Ductile Grate    | 1            | 1            |  |
| MAXI 150 CHANNEI                                    | S WITH DUCTILE IRON GRATE - CLASS F - 'F1' LOCKING FEATURE                                                              |              |              |  |
| 865-M6N005F1A                                       | Maxi 150 Half-Meter Neutral Channel, 8.27" Height with F1 Class F ADA Ductile Grate                                     | 1            | 1            |  |
| 865-M6N005SF1A                                      | Maxi 150 Half-Meter Neutral 6" Side-Opening Channel, 8.27" Height with F1 Class F ADA Ductile Grate                     | 1            | 1            |  |
| 865-M6N00BF1A                                       | Maxi 150 One-Meter Neutral 6" Bottom-Outlet Channel, 8.27" Height with F1 Class F ADA Ductile Grate                     | 1            | 1            |  |
| 865-M6N00F1A                                        | Maxi 150 One-Meter Neutral Channel, 8.27" Height with F1 Class F ADA Ductile Grate                                      | 1            | 1            |  |
| MAXI 150 CATCH BA                                   | ASIN WITH DUCTILE IRON GRATE - CLASS F - 'F1' LOCKING FEATURE                                                           |              |              |  |
| 865-M6CBF1A                                         | Maxi 150 Half-Meter Catch Basin with 6" (gasket) Side Outlet, Galvanized Debris Basket and F1 Class F ADA Ductile Grate | 1            | 1            |  |