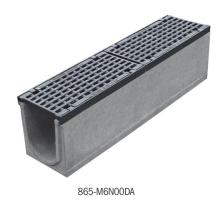

# **>>** Maxi 150

865-6UC

| ITEM NO.          | DESCRIPTION                                                                                                          | MIN.<br>QTY. | CASE<br>QTY. |
|-------------------|----------------------------------------------------------------------------------------------------------------------|--------------|--------------|
| MAXI 150 CHANNEL  | S WITH DUCTILE IRON GRATE - CLASS D                                                                                  |              |              |
| 865-M6N005DA      | Maxi 150 Half-Meter Neutral Channel, 8.27" Height with Class D ADA Ductile Grate                                     | 1            | 1            |
| 865-M6N005SDA     | Maxi 150 Half-Meter Neutral 6" Side-Opening Channel, 8.27" Height with Class D ADA Ductile Grate                     | 1            | 1            |
| 865-M6N00BDA      | Maxi 150 One-Meter Neutral 6" Bottom-Outlet Channel, 8.27" Height with Class D ADA Ductile Grate                     | 1            | 1            |
| 865-M6N00DA       | Maxi 150 One-Meter Neutral Channel, 8.27" Height with Class D ADA Ductile Grate                                      | 1            | 1            |
| 865-M6N055DA      | Maxi 150 Half-Meter Neutral Channel, 10.23" Height with Class D ADA Ductile Grate                                    | 1            | 1            |
| 865-M6N055SDA     | Maxi 150 Half-Meter Neutral 6" Side-Opening Channel, 10.23" Height with Class D ADA Ductile Grate                    | 1            | 1            |
| 865-M6N05BDA      | Maxi 150 One-Meter Neutral 6" Bottom-Outlet Channel, 10.23" Height with Class D ADA Ductile Grate                    | 1            | 1            |
| 865-M6N05DA       | Maxi 150 One-Meter Neutral Channel, 10.23" Height with Class D ADA Ductile Grate                                     | 1            | 1            |
| 865-M6N105DA      | Maxi 150 Half-Meter Neutral Channel, 12.20" Height with Class D ADA Ductile Grate                                    | 1            | 1            |
| 865-M6N105SDA     | Maxi 150 Half-Meter Neutral 6" Side-Opening Channel, 12.20" Height with Class D ADA Ductile Grate                    | 1            | 1            |
| 865-M6N10BDA      | Maxi 150 One-Meter Neutral 6" Bottom-Outlet Channel, 12.20" Height with Class D ADA Ductile Grate                    | 1            | 1            |
| 865-M6N10DA       | Maxi 150 One-Meter Neutral Channel, 12.20" Height with Class D ADA Ductile Grate                                     | 1            | 1            |
| 865-M6S01DA       | Maxi 150 One-Meter Sloped #1 Channel with Class D ADA Ductile Grate                                                  | 1            | 1            |
| 865-M6S02DA       | Maxi 150 One-Meter Sloped #2 Channel with Class D ADA Ductile Grate                                                  | 1            | 1            |
| 865-M6S03DA       | Maxi 150 One-Meter Sloped #3 Channel with Class D ADA Ductile Grate                                                  | 1            | 1            |
| 865-M6S04DA       | Maxi 150 One-Meter Sloped #4 Channel with Class D ADA Ductile Grate                                                  | 1            | 1            |
| 865-M6S05DA       | Maxi 150 One-Meter Sloped #5 Channel with Class D ADA Ductile Grate                                                  | 1            | 1            |
| 865-M6S06DA       | Maxi 150 One-Meter Sloped #6 Channel with Class D ADA Ductile Grate                                                  | 1            | 1            |
| 865-M6S07DA       | Maxi 150 One-Meter Sloped #7 Channel with Class D ADA Ductile Grate                                                  | 1            | 1            |
| 865-M6S08DA       | Maxi 150 One-Meter Sloped #8 Channel with Class D ADA Ductile Grate                                                  | 1            | 1            |
| 865-M6S09DA       | Maxi 150 One-Meter Sloped #9 Channel with Class D ADA Ductile Grate                                                  | 1            | 1            |
| 865-M6S10DA       | Maxi 150 One-Meter Sloped #10 Channel with Class D ADA Ductile Grate                                                 | 1            | 1            |
| MAXI 150 CATCH BA | SIN WITH DUCTILE IRON GRATE - CLASS D                                                                                | <u> </u>     |              |
| 865-M6CBDA        | Maxi 150 Half-Meter Catch Basin with 6" (gasket) Side Outlet, Galvanized Debris Basket and Class D ADA Ductile Grate | 1            | 1            |
| MAXI 150 ACCESSO  | RIES                                                                                                                 |              |              |
| 865-T00L          | Grate-Locking Tool                                                                                                   | 1            | 1            |
| 865-6LR           | Grate-Locking Rod for Maxi 150 Channels                                                                              | 1            | 1            |
| 865-6PC           | PVC S&D Pipe Connection for 6" Outlets                                                                               | 1            | 1            |
| 865-6PCE          | 6" Oval PVC Pipe Connection                                                                                          | 1            | 1            |
| 865-6RS           | Rubber Sleeve/Seal for 6" Bottom Outlets                                                                             | 1            | 1            |
| 865-6UC           | Maxi 150 Universal End Cap/Outlet                                                                                    | 1            | 1            |
| 865-SHOVEL        | Cleaning Shovel for Maxi Channels                                                                                    | 1            | 1            |