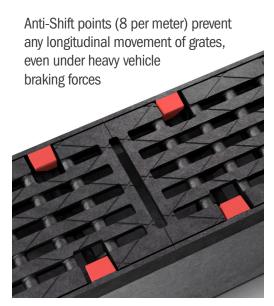

#### **Engineered to Last**

Trench drain systems in heavy-load applications must meet the highest level of safety and performance. This requires careful installation and substantial concrete encasement. Damage caused by dynamic horizontal forces is the most common cause of trench drain channel failure. The robust HydroTec™ Maxi system meets these challenges, up to and including Class F900.