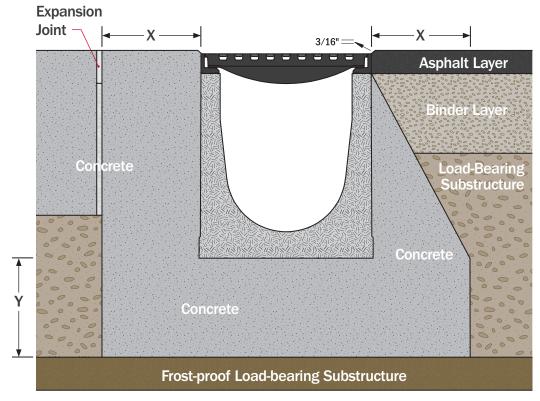

# >> System Installation

#### **Concrete Surface:**

#### **Asphalt Surface:**

#### **Concrete Surface:**

| <b>Dimensions</b> (According to Calculation) |            |  |  |
|----------------------------------------------|------------|--|--|
| LOAD CLASS ENCASEMENT                        |            |  |  |
| X & Y                                        |            |  |  |
| A15 4" C25/30                                |            |  |  |
| B125 / C250 6" C25/30                        |            |  |  |
| D400                                         | 8" C25/30  |  |  |
| E600 / F900                                  | 10" C25/30 |  |  |

#### **Asphalt Surface:**

| <b>Dimensions</b> (According to Calculation) |           |  |  |
|----------------------------------------------|-----------|--|--|
| LOAD CLASS ENCASEMENT                        |           |  |  |
| X & Y                                        |           |  |  |
| A15                                          | 4" C25/30 |  |  |
| B125 / C250                                  | 6" C25/30 |  |  |

Installation diagram above is provided as a guideline only. Full installation instructions are available at www.siouxchief.com