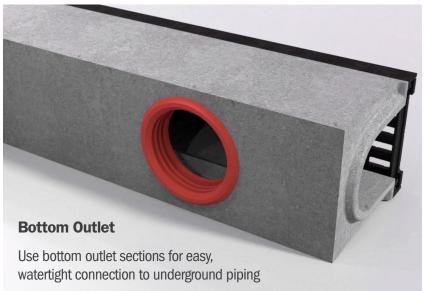

# **>>** Maxi 100

865-M4LP00

865-M4DICH

Maxi 100 Channel Dimensions: One-Meter = 39.4", Half-Meter = 19.7" | 4" nominal channel width | 6.25" top/outside width | 6.45" channel base width

| >>> Buying Information |                                                                                           |              |              |  |
|------------------------|-------------------------------------------------------------------------------------------|--------------|--------------|--|
| ITEM NO.               | DESCRIPTION                                                                               | MIN.<br>QTY. | CASE<br>QTY. |  |
| MAXI 100 GRATES        |                                                                                           |              |              |  |
| 865-M4DICT             | Grate for Maxi 100 - Transverse-Slot - Ductile - Class C - Half-Meter                     | 1            | 1            |  |
| 865-M4DICH             | Grate for Maxi 100 - Transverse-Slot - Heel-Proof - Ductile - Class C - Half-Meter        | 1            | 1            |  |
| 865-M4DIDL             | Grate for Maxi 100 - ADA Longitudinal-Slot - Ductile - Class D - Half-Meter               | 1            | 1            |  |
| 865-M4DIFL             | Grate for Maxi 100 - ADA Longitudinal-Slot - Ductile - Class F - Half-Meter               | 1            | 1            |  |
| MAXI 100 CHANNELS      | - NEUTRAL                                                                                 |              |              |  |
| 865-M4LP00             | Maxi 100 One-Meter Neutral Low-Profile Channel - 3.15" Height                             | 1            | 1            |  |
| 865-M4LP005            | Maxi 100 Half-Meter Neutral Low-Profile Channel - 3.15" Height                            | 1            | 1            |  |
| 865-M4LP00B            | Maxi 100 One-Meter Neutral Low-Profile Channel with 4" Bottom Outlet - 3.15" Height       | 1            | 1            |  |
| 865-M4N00              | Maxi 100 One-Meter Neutral Channel - 4.33" Height                                         | 1            | 1            |  |
| 865-M4N005             | Maxi 100 Half-Meter Neutral Channel - 4.33" Height                                        | 1            | 1            |  |
| 865-M4N00B             | Maxi 100 One-Meter Neutral Channel with 4" Bottom Outlet - 4.33" Height                   | 1            | 1            |  |
| 865-M4N10              | Maxi 100 One-Meter Neutral Channel - 6.30" Height                                         | 1            | 1            |  |
| 865-M4N105             | Maxi 100 Half-Meter Neutral Channel - 6.30" Height                                        | 1            | 1            |  |
| 865-M4N105S            | Maxi 100 Half-Meter Neutral Channel with 4" Side Opening - 6.30" Height                   | 1            | 1            |  |
| 865-M4N10B             | Maxi 100 One-Meter Neutral Channel with 4" Bottom Outlet - 6.30" Height                   | 1            | 1            |  |
| 865-M4N15              | Maxi 100 One-Meter Neutral Channel - 7.28" Height                                         | 1            | 1            |  |
| 865-M4N155             | Maxi 100 Half-Meter Neutral Channel - 7.28" Height                                        | 1            | 1            |  |
| 865-M4N155S            | Maxi 100 Half-Meter Neutral Channel with 4" Side Opening - 7.28" Height                   | 1            | 1            |  |
| 865-M4N15B             | Maxi 100 One-Meter Neutral Channel with 4" Bottom Outlet - 7.28" Height                   | 1            | 1            |  |
| 865-M4N20              | Maxi 100 One-Meter Neutral Channel 8.27" Height                                           | 1            | 1            |  |
| 865-M4N205             | Maxi 100 Half-Meter Neutral Channel 8.27" Height                                          | 1            | 1            |  |
| 865-M4N205S            | Maxi 100 Half-Meter Neutral Channel with 4" Side Opening - 8.27" Height                   | 1            | 1            |  |
| 865-M4N20B             | Maxi 100 One-Meter Neutral Channel with 4" Bottom Outlet - 8.27" Height                   | 1            | 1            |  |
| 865-M4N25              | Maxi 100 One-Meter Neutral Channel 9.25" Height                                           | 1            | 1            |  |
| 865-M4N255             | Maxi 100 Half-Meter Neutral Channel 9.25" Height                                          | 1            | 1            |  |
| 865-M4N255S            | Maxi 100 Half-Meter Neutral Channel with 4" Side Opening - 9.25" Height                   | 1            | 1            |  |
| 865-M4N25B             | Maxi 100 One-Meter Neutral Channel with 4" Bottom Outlet - 9.25" Height                   | 1            | 1            |  |
| 865-M4N30              | Maxi 100 One-Meter Neutral Channel - 10.2" Height                                         | 1            | 1            |  |
| 865-M4N305             | Maxi 100 Half-Meter Neutral Channel - 10.2" Height                                        | 1            | 1            |  |
| 865-M4N305S            | Maxi 100 Half-Meter Neutral Channel with 4" Side Opening - 10.2" Height                   | 1            | 1            |  |
| 865-M4N30B             | Maxi 100 One-Meter Neutral Channel with 4" Bottom Outlet - 10.2" Height                   | 1            | 1            |  |
| MAXI 100 CATCH BASIN   |                                                                                           |              |              |  |
| 865-M4CB               | Maxi 100 Half-Meter Catch Basin with 6" (gasket) Side Outlet and Galvanized Debris Basket | 1            | 1            |  |