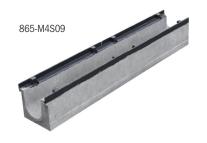

865-4EC

| 365 |  |  |
|-----|--|--|
|     |  |  |
|     |  |  |

| >>> Buying Information |                                            |              |              |  |
|------------------------|--------------------------------------------|--------------|--------------|--|
| ITEM NO.               | DESCRIPTION                                | MIN.<br>QTY. | CASE<br>QTY. |  |
| MAXI 100 CHANNE        | S - SLOPED (0.5%)                          |              |              |  |
| 865-M4S01              | Maxi 100 One-Meter Sloped #1 Channel       | 1            | 1            |  |
| 865-M4S02              | Maxi 100 One-Meter Sloped #2 Channel       | 1            | 1            |  |
| 865-M4S03              | Maxi 100 One-Meter Sloped #3 Channel       | 1            | 1            |  |
| 865-M4S04              | Maxi 100 One-Meter Sloped #4 Channel       | 1            | 1            |  |
| 865-M4S05              | Maxi 100 One-Meter Sloped #5 Channel       | 1            | 1            |  |
| 865-M4S06              | Maxi 100 One-Meter Sloped #6 Channel       | 1            | 1            |  |
| 865-M4S07              | Maxi 100 One-Meter Sloped #7 Channel       | 1            | 1            |  |
| 865-M4S08              | Maxi 100 One-Meter Sloped #8 Channel       | 1            | 1            |  |
| 865-M4S09              | Maxi 100 One-Meter Sloped #9 Channel       | 1            | 1            |  |
| 865-M4S10              | Maxi 100 One-Meter Sloped #10 Channel      | 1            | 1            |  |
| 865-M4S11              | Maxi 100 One-Meter Sloped #11 Channel      | 1            | 1            |  |
| 865-M4S12              | Maxi 100 One-Meter Sloped #12 Channel      | 1            | 1            |  |
| 865-M4S13              | Maxi 100 One-Meter Sloped #13 Channel      | 1            | 1            |  |
| 865-M4S14              | Maxi 100 One-Meter Sloped #14 Channel      | 1            | 1            |  |
| 865-M4S15              | Maxi 100 One-Meter Sloped #15 Channel      | 1            | 1            |  |
| 865-M4S16              | Maxi 100 One-Meter Sloped #16 Channel      | 1            | 1            |  |
| 865-M4S17              | Maxi 100 One-Meter Sloped #17 Channel      | 1            | 1            |  |
| 865-M4S18              | Maxi 100 One-Meter Sloped #18 Channel      | 1            | 1            |  |
| 865-M4S19              | Maxi 100 One-Meter Sloped #19 Channel      | 1            | 1            |  |
| 865-M4S20              | Maxi 100 One-Meter Sloped #20 Channel      | 1            | 1            |  |
| 865-M4S21              | Maxi 100 One-Meter Sloped #21 Channel      | 1            | 1            |  |
| 865-M4S22              | Maxi 100 One-Meter Sloped #22 Channel      | 1            | 1            |  |
| 865-M4S23              | Maxi 100 One-Meter Sloped #23 Channel      | 1            | 1            |  |
| 865-M4S24              | Maxi 100 One-Meter Sloped #24 Channel      | 1            | 1            |  |
| 865-M4S25              | Maxi 100 One-Meter Sloped #25 Channel      | 1            | 1            |  |
| 865-M4S26              | Maxi 100 One-Meter Sloped #26 Channel      | 1            | 1            |  |
| 865-M4S27              | Maxi 100 One-Meter Sloped #27 Channel      | 1            | 1            |  |
| 865-M4S28              | Maxi 100 One-Meter Sloped #28 Channel      | 1            | 1            |  |
| 865-M4S29              | Maxi 100 One-Meter Sloped #29 Channel      | 1            | 1            |  |
| 865-M4S30              | Maxi 100 One-Meter Sloped #30 Channel      | 1            | 1            |  |
| MAXI 100 ACCESSO       | DRIES                                      |              |              |  |
| 865-4BK                | Installation Bracket for Maxi 100 Channels | 1            | 1            |  |
| 865-T00L               | Grate-Locking Tool                         | 1            | 1            |  |
| 865-4LR                | Grate-Locking Rod for Maxi 100 Channels    | 1            | 1            |  |
| 865-4LPEC3             | Maxi 100 End Cap for 3.15" Channel         | 1            | 1            |  |
| 865-4LPEC4             | Maxi 100 End Cap for 4.33" Channel         | 1            | 1            |  |
| 865-4EC                | Maxi 100 End Cap - 2 Piece                 | 1            | 1            |  |
| 865-40C                | Maxi 100 End Outlet - 2 Piece              | 1            | 1            |  |
| 865-4PC                | PVC S&D Pipe Connection for 4" Outlets     | 1            | 1            |  |
| 865-4RS                | Rubber Sleeve/Seal for 4" Bottom Outlets   | 1            | 1            |  |
| 865-SHOVEL             | Cleaning Shovel for Maxi Channels          | 1            | 1            |  |