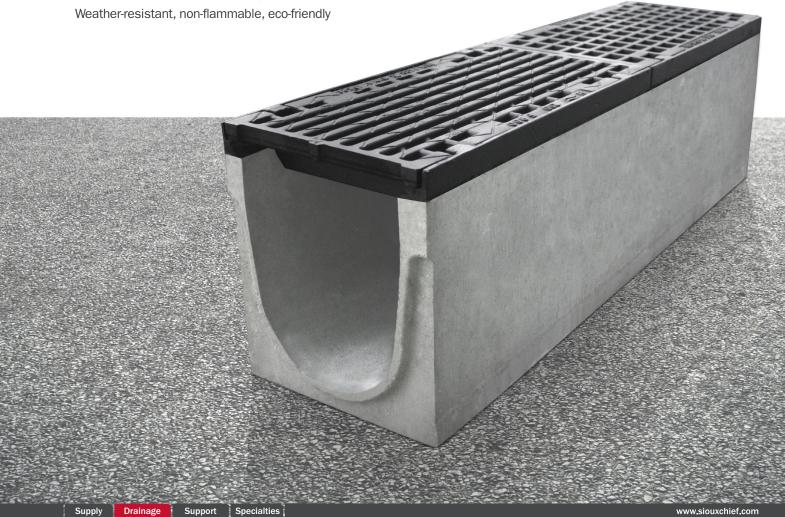

# HydroTec \*\*Maxi\* Trench Drain System\*\*

#### **Heavy-Duty**

Suitable for a variety of applications, with Load Class up to F900

Fiber-reinforced concrete channels with integral, ductile iron edge rails Concrete strength C35/45

Highly stable – installs with no fasteners or joint hardware needed

# >> Maxi System Features

• Concrete channels with integral iron rails

No joint hardware needed

Bolt-less grate locking

Weather-resistant