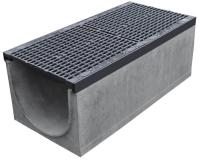

# **>>** Maxi 150

865-6UC

| ITEM NO.          | DESCRIPTION                                                                                                          | MIN.<br>QTY. | CASE<br>QTY. |
|-------------------|----------------------------------------------------------------------------------------------------------------------|--------------|--------------|
| MAXI 150 CHANNEL  | S WITH DUCTILE IRON GRATE - CLASS D                                                                                  |              |              |
| 865-M6N005DA      | Maxi 150 Half-Meter Neutral Channel, 8.27" Height with Class D ADA Ductile Grate                                     | 1            | 1            |
| 865-M6N005SDA     | Maxi 150 Half-Meter Neutral 6" Side-Opening Channel, 8.27" Height with Class D ADA Ductile Grate                     | 1            | 1            |
| 865-M6N00BDA      | Maxi 150 One-Meter Neutral 6" Bottom-Outlet Channel, 8.27" Height with Class D ADA Ductile Grate                     | 1            | 1            |
| 865-M6N00DA       | Maxi 150 One-Meter Neutral Channel, 8.27" Height with Class D ADA Ductile Grate                                      | 1            | 1            |
| 865-M6N055DA      | Maxi 150 Half-Meter Neutral Channel, 10.23" Height with Class D ADA Ductile Grate                                    | 1            | 1            |
| 865-M6N055SDA     | Maxi 150 Half-Meter Neutral 6" Side-Opening Channel, 10.23" Height with Class D ADA Ductile Grate                    | 1            | 1            |
| 865-M6N05BDA      | Maxi 150 One-Meter Neutral 6" Bottom-Outlet Channel, 10.23" Height with Class D ADA Ductile Grate                    | 1            | 1            |
| 865-M6N05DA       | Maxi 150 One-Meter Neutral Channel, 10.23" Height with Class D ADA Ductile Grate                                     | 1            | 1            |
| 865-M6N105DA      | Maxi 150 Half-Meter Neutral Channel, 12.20" Height with Class D ADA Ductile Grate                                    | 1            | 1            |
| 865-M6N105SDA     | Maxi 150 Half-Meter Neutral 6" Side-Opening Channel, 12.20" Height with Class D ADA Ductile Grate                    | 1            | 1            |
| 865-M6N10BDA      | Maxi 150 One-Meter Neutral 6" Bottom-Outlet Channel, 12.20" Height with Class D ADA Ductile Grate                    | 1            | 1            |
| 865-M6N10DA       | Maxi 150 One-Meter Neutral Channel, 12.20" Height with Class D ADA Ductile Grate                                     | 1            | 1            |
| 865-M6S01DA       | Maxi 150 One-Meter Sloped #1 Channel with Class D ADA Ductile Grate                                                  | 1            | 1            |
| 865-M6S02DA       | Maxi 150 One-Meter Sloped #2 Channel with Class D ADA Ductile Grate                                                  | 1            | 1            |
| 865-M6S03DA       | Maxi 150 One-Meter Sloped #3 Channel with Class D ADA Ductile Grate                                                  | 1            | 1            |
| 865-M6S04DA       | Maxi 150 One-Meter Sloped #4 Channel with Class D ADA Ductile Grate                                                  | 1            | 1            |
| 865-M6S05DA       | Maxi 150 One-Meter Sloped #5 Channel with Class D ADA Ductile Grate                                                  | 1            | 1            |
| 865-M6S06DA       | Maxi 150 One-Meter Sloped #6 Channel with Class D ADA Ductile Grate                                                  | 1            | 1            |
| 865-M6S07DA       | Maxi 150 One-Meter Sloped #7 Channel with Class D ADA Ductile Grate                                                  | 1            | 1            |
| 865-M6S08DA       | Maxi 150 One-Meter Sloped #8 Channel with Class D ADA Ductile Grate                                                  | 1            | 1            |
| 865-M6S09DA       | Maxi 150 One-Meter Sloped #9 Channel with Class D ADA Ductile Grate                                                  | 1            | 1            |
| 865-M6S10DA       | Maxi 150 One-Meter Sloped #10 Channel with Class D ADA Ductile Grate                                                 | 1            | 1            |
| MAXI 150 CATCH BA | SIN WITH DUCTILE IRON GRATE - CLASS D                                                                                | <u> </u>     |              |
| 865-M6CBDA        | Maxi 150 Half-Meter Catch Basin with 6" (gasket) Side Outlet, Galvanized Debris Basket and Class D ADA Ductile Grate | 1            | 1            |
| MAXI 150 ACCESSO  | RIES                                                                                                                 |              |              |
| 865-T00L          | Grate-Locking Tool                                                                                                   | 1            | 1            |
| 865-6LR           | Grate-Locking Rod for Maxi 150 Channels                                                                              | 1            | 1            |
| 865-6PC           | PVC S&D Pipe Connection for 6" Outlets                                                                               | 1            | 1            |
| 865-6PCE          | 6" Oval PVC Pipe Connection                                                                                          | 1            | 1            |
| 865-6RS           | Rubber Sleeve/Seal for 6" Bottom Outlets                                                                             | 1            | 1            |
| 865-6UC           | Maxi 150 Universal End Cap/Outlet                                                                                    | 1            | 1            |
| 865-SHOVEL        | Cleaning Shovel for Maxi Channels                                                                                    | 1            | 1            |