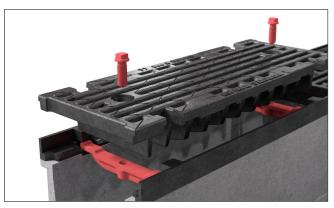

#### **Unique Features**

Grates available with bolt-less locking feature, or F1 locking option Maxi 300/400 systems include polymer grate inserts to reduce noise and wear on castings

Sioux Chief