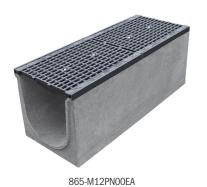

# **>>** Maxi 200

 $\textbf{Maxi 200 Channel Dimensions:} \ \ \text{One-Meter = 39.4"}, \ \ \text{Half-Meter = 19.7"} \ \ | \ \ 8" \ \ \text{nominal channel width} \ \ | \ \ 10.16" \ \ \text{top/outside width} \ \ | \ \ 10.39" \ \ \text{channel base width}$ 