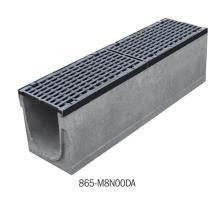

# **>>** Maxi 100

865-M4LP00

865-M4DICH

Maxi 100 Channel Dimensions: One-Meter = 39.4", Half-Meter = 19.7" | 4" nominal channel width | 6.25" top/outside width | 6.45" channel base width

| >>> Buying Information |                                                                                           |              |              |  |
|------------------------|-------------------------------------------------------------------------------------------|--------------|--------------|--|
| ITEM NO.               | DESCRIPTION                                                                               | MIN.<br>QTY. | CASE<br>QTY. |  |
| MAXI 100 GRATES        |                                                                                           |              |              |  |
| 865-M4DICT             | Grate for Maxi 100 - Transverse-Slot - Ductile - Class C - Half-Meter                     | 1            | 1            |  |
| 865-M4DICH             | Grate for Maxi 100 - Transverse-Slot - Heel-Proof - Ductile - Class C - Half-Meter        | 1            | 1            |  |
| 865-M4DIDL             | Grate for Maxi 100 - ADA Longitudinal-Slot - Ductile - Class D - Half-Meter               | 1            | 1            |  |
| 865-M4DIFL             | Grate for Maxi 100 - ADA Longitudinal-Slot - Ductile - Class F - Half-Meter               | 1            | 1            |  |
| MAXI 100 CHANNELS      | - NEUTRAL                                                                                 |              |              |  |
| 865-M4LP00             | Maxi 100 One-Meter Neutral Low-Profile Channel - 3.15" Height                             | 1            | 1            |  |
| 865-M4LP005            | Maxi 100 Half-Meter Neutral Low-Profile Channel - 3.15" Height                            | 1            | 1            |  |
| 865-M4LP00B            | Maxi 100 One-Meter Neutral Low-Profile Channel with 4" Bottom Outlet - 3.15" Height       | 1            | 1            |  |
| 865-M4N00              | Maxi 100 One-Meter Neutral Channel - 4.33" Height                                         | 1            | 1            |  |
| 865-M4N005             | Maxi 100 Half-Meter Neutral Channel - 4.33" Height                                        | 1            | 1            |  |
| 865-M4N00B             | Maxi 100 One-Meter Neutral Channel with 4" Bottom Outlet - 4.33" Height                   | 1            | 1            |  |
| 865-M4N10              | Maxi 100 One-Meter Neutral Channel - 6.30" Height                                         | 1            | 1            |  |
| 865-M4N105             | Maxi 100 Half-Meter Neutral Channel - 6.30" Height                                        | 1            | 1            |  |
| 865-M4N105S            | Maxi 100 Half-Meter Neutral Channel with 4" Side Opening - 6.30" Height                   | 1            | 1            |  |
| 865-M4N10B             | Maxi 100 One-Meter Neutral Channel with 4" Bottom Outlet - 6.30" Height                   | 1            | 1            |  |
| 865-M4N15              | Maxi 100 One-Meter Neutral Channel - 7.28" Height                                         | 1            | 1            |  |
| 865-M4N155             | Maxi 100 Half-Meter Neutral Channel - 7.28" Height                                        | 1            | 1            |  |
| 865-M4N155S            | Maxi 100 Half-Meter Neutral Channel with 4" Side Opening - 7.28" Height                   | 1            | 1            |  |
| 865-M4N15B             | Maxi 100 One-Meter Neutral Channel with 4" Bottom Outlet - 7.28" Height                   | 1            | 1            |  |
| 865-M4N20              | Maxi 100 One-Meter Neutral Channel 8.27" Height                                           | 1            | 1            |  |
| 865-M4N205             | Maxi 100 Half-Meter Neutral Channel 8.27" Height                                          | 1            | 1            |  |
| 865-M4N205S            | Maxi 100 Half-Meter Neutral Channel with 4" Side Opening - 8.27" Height                   | 1            | 1            |  |
| 865-M4N20B             | Maxi 100 One-Meter Neutral Channel with 4" Bottom Outlet - 8.27" Height                   | 1            | 1            |  |
| 865-M4N25              | Maxi 100 One-Meter Neutral Channel 9.25" Height                                           | 1            | 1            |  |
| 865-M4N255             | Maxi 100 Half-Meter Neutral Channel 9.25" Height                                          | 1            | 1            |  |
| 865-M4N255S            | Maxi 100 Half-Meter Neutral Channel with 4" Side Opening - 9.25" Height                   | 1            | 1            |  |
| 865-M4N25B             | Maxi 100 One-Meter Neutral Channel with 4" Bottom Outlet - 9.25" Height                   | 1            | 1            |  |
| 865-M4N30              | Maxi 100 One-Meter Neutral Channel - 10.2" Height                                         | 1            | 1            |  |
| 865-M4N305             | Maxi 100 Half-Meter Neutral Channel - 10.2" Height                                        | 1            | 1            |  |
| 865-M4N305S            | Maxi 100 Half-Meter Neutral Channel with 4" Side Opening - 10.2" Height                   | 1            | 1            |  |
| 865-M4N30B             | Maxi 100 One-Meter Neutral Channel with 4" Bottom Outlet - 10.2" Height                   | 1            | 1            |  |
| MAXI 100 CATCH BASIN   |                                                                                           |              |              |  |
| 865-M4CB               | Maxi 100 Half-Meter Catch Basin with 6" (gasket) Side Outlet and Galvanized Debris Basket | 1            | 1            |  |