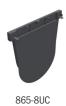

# **>>** Maxi 150

865-6UC

| ITEM NO.          | DESCRIPTION                                                                                                          | MIN.<br>QTY. | CASE<br>QTY. |
|-------------------|----------------------------------------------------------------------------------------------------------------------|--------------|--------------|
| MAXI 150 CHANNEL  | S WITH DUCTILE IRON GRATE - CLASS D                                                                                  |              |              |
| 865-M6N005DA      | Maxi 150 Half-Meter Neutral Channel, 8.27" Height with Class D ADA Ductile Grate                                     | 1            | 1            |
| 865-M6N005SDA     | Maxi 150 Half-Meter Neutral 6" Side-Opening Channel, 8.27" Height with Class D ADA Ductile Grate                     | 1            | 1            |
| 865-M6N00BDA      | Maxi 150 One-Meter Neutral 6" Bottom-Outlet Channel, 8.27" Height with Class D ADA Ductile Grate                     | 1            | 1            |
| 865-M6N00DA       | Maxi 150 One-Meter Neutral Channel, 8.27" Height with Class D ADA Ductile Grate                                      | 1            | 1            |
| 865-M6N055DA      | Maxi 150 Half-Meter Neutral Channel, 10.23" Height with Class D ADA Ductile Grate                                    | 1            | 1            |
| 865-M6N055SDA     | Maxi 150 Half-Meter Neutral 6" Side-Opening Channel, 10.23" Height with Class D ADA Ductile Grate                    | 1            | 1            |
| 865-M6N05BDA      | Maxi 150 One-Meter Neutral 6" Bottom-Outlet Channel, 10.23" Height with Class D ADA Ductile Grate                    | 1            | 1            |
| 865-M6N05DA       | Maxi 150 One-Meter Neutral Channel, 10.23" Height with Class D ADA Ductile Grate                                     | 1            | 1            |
| 865-M6N105DA      | Maxi 150 Half-Meter Neutral Channel, 12.20" Height with Class D ADA Ductile Grate                                    | 1            | 1            |
| 865-M6N105SDA     | Maxi 150 Half-Meter Neutral 6" Side-Opening Channel, 12.20" Height with Class D ADA Ductile Grate                    | 1            | 1            |
| 865-M6N10BDA      | Maxi 150 One-Meter Neutral 6" Bottom-Outlet Channel, 12.20" Height with Class D ADA Ductile Grate                    | 1            | 1            |
| 865-M6N10DA       | Maxi 150 One-Meter Neutral Channel, 12.20" Height with Class D ADA Ductile Grate                                     | 1            | 1            |
| 865-M6S01DA       | Maxi 150 One-Meter Sloped #1 Channel with Class D ADA Ductile Grate                                                  | 1            | 1            |
| 865-M6S02DA       | Maxi 150 One-Meter Sloped #2 Channel with Class D ADA Ductile Grate                                                  | 1            | 1            |
| 865-M6S03DA       | Maxi 150 One-Meter Sloped #3 Channel with Class D ADA Ductile Grate                                                  | 1            | 1            |
| 865-M6S04DA       | Maxi 150 One-Meter Sloped #4 Channel with Class D ADA Ductile Grate                                                  | 1            | 1            |
| 865-M6S05DA       | Maxi 150 One-Meter Sloped #5 Channel with Class D ADA Ductile Grate                                                  | 1            | 1            |
| 865-M6S06DA       | Maxi 150 One-Meter Sloped #6 Channel with Class D ADA Ductile Grate                                                  | 1            | 1            |
| 865-M6S07DA       | Maxi 150 One-Meter Sloped #7 Channel with Class D ADA Ductile Grate                                                  | 1            | 1            |
| 865-M6S08DA       | Maxi 150 One-Meter Sloped #8 Channel with Class D ADA Ductile Grate                                                  | 1            | 1            |
| 865-M6S09DA       | Maxi 150 One-Meter Sloped #9 Channel with Class D ADA Ductile Grate                                                  | 1            | 1            |
| 865-M6S10DA       | Maxi 150 One-Meter Sloped #10 Channel with Class D ADA Ductile Grate                                                 | 1            | 1            |
| MAXI 150 CATCH BA | SIN WITH DUCTILE IRON GRATE - CLASS D                                                                                | <u> </u>     |              |
| 865-M6CBDA        | Maxi 150 Half-Meter Catch Basin with 6" (gasket) Side Outlet, Galvanized Debris Basket and Class D ADA Ductile Grate | 1            | 1            |
| MAXI 150 ACCESSO  | RIES                                                                                                                 |              |              |
| 865-T00L          | Grate-Locking Tool                                                                                                   | 1            | 1            |
| 865-6LR           | Grate-Locking Rod for Maxi 150 Channels                                                                              | 1            | 1            |
| 865-6PC           | PVC S&D Pipe Connection for 6" Outlets                                                                               | 1            | 1            |
| 865-6PCE          | 6" Oval PVC Pipe Connection                                                                                          | 1            | 1            |
| 865-6RS           | Rubber Sleeve/Seal for 6" Bottom Outlets                                                                             | 1            | 1            |
| 865-6UC           | Maxi 150 Universal End Cap/Outlet                                                                                    | 1            | 1            |
| 865-SHOVEL        | Cleaning Shovel for Maxi Channels                                                                                    | 1            | 1            |