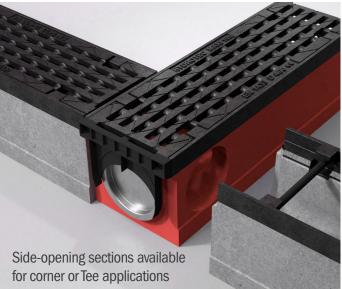

joint hardware needed

#### **Unique Features**

Grates available with bolt-less locking feature, or F1 locking option Maxi 300/400 systems include polymer grate inserts to reduce noise and wear on castings



Sioux Chief

# **HydroTec**<sup>TM</sup>

# >> Maxi System Features



• Concrete channels with integral iron rails

No joint hardware needed

Bolt-less grate locking

Weather-resistant



#### **Engineered to Last**

Trench drain systems in heavy-load applications must meet the highest level of safety and performance. This requires careful installation and substantial concrete encasement. Damage caused by dynamic horizontal forces is the most common cause of trench drain channel failure. The robust HydroTec™ Maxi system meets these challenges, up to and including Class F900.















# >> System Installation

#### **Concrete Surface:**

#### **Asphalt Surface:**



#### **Concrete Surface:**

| <b>Dimensions</b> (According to Calculation) |            |  |  |
|----------------------------------------------|------------|--|--|
| LOAD CLASS ENCASEMENT                        |            |  |  |
| X & Y                                        |            |  |  |
| A15 4" C25/30                                |            |  |  |
| B125 / C250 6" C25/30                        |            |  |  |
| D400                                         | 8" C25/30  |  |  |
| E600 / F900                                  | 10" C25/30 |  |  |

#### **Asphalt Surface:**

| <b>Dimensions</b> (According to Calculation) |           |  |  |
|-----------------------------------------