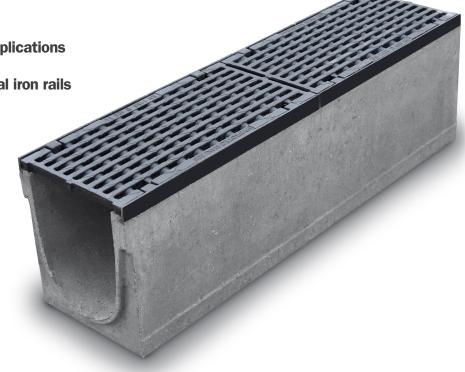

#### **Heavy-Duty**

Suitable for a variety of applications, with Load Class up to F900

Fiber-reinforced concrete channels with integral, ductile iron edge rails Concrete strength C35/45

Highly stable – installs with no fasteners or joint hardware needed

# >> Maxi System Features

• Concrete channels with integral iron rails

No joint hardware needed

Bolt-less grate locking

Weather-resistant