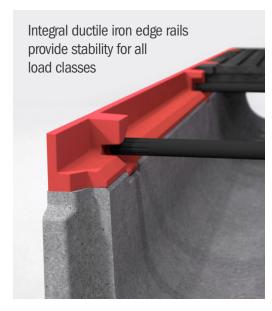

#### **Heavy-Duty**

Suitable for a variety of applications, with Load Class up to F900

Fiber-reinforced concrete channels with integral, ductile iron edge rails Concrete strength C35/45

Highly stable – installs with no fasteners or joint hardware needed