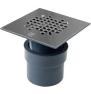

### **Typical Installation**

820-27P

820-T27P

820-27PQ

820-20PKQ

| >>> Buying Information        |                                                                                                         |     |              |              |
|-------------------------------|---------------------------------------------------------------------------------------------------------|-----|--------------|--------------|
| ITEM NO.                      | DESCRIPTION                                                                                             | PKG | MIN.<br>QTY. | CASE<br>QTY. |
| SCREW-ON STRAINER             |                                                                                                         |     |              |              |
| 820-2P                        | Slab shower drain with round stamped SS strainer                                                        | BI  | 20           | 20           |
| 820-T2P                       | Slab shower drain with round stamped SS strainer - Includes DoubleDuty™ test plug                       | BI  | 10           | 10           |
| SNAP-IN STRAINER              |                                                                                                         |     |              |              |
| 820-27P                       | Slab shower drain with round stamped SS strainer                                                        | BI  | 20           | 20           |
| 820-27PQ                      | Slab shower drain with square stamped SS strainer                                                       | BI  | 20           | 20           |
| 820-T27P                      | Slab shower drain with round stamped SS strainer - Includes DoubleDuty™ test plug                       | BI  | 10           | 10           |
| 820-T27PQ                     | Slab shower drain with square stamped SS strainer - Includes DoubleDuty™ test plug                      | BI  | 10           | 10           |
| DELUXE ROUND RING & STRAINER  |                                                                                                         |     |              |              |
| 820-20PCR                     | Slab shower drain with round chrome-plated ring & strainer                                              | BI  | 6            | 6            |
| 820-20PKR                     | Slab shower drain with round satin nickel finish ring & strainer                                        | BI  | 6            | 6            |
| 820-20PRBR                    | Slab shower drain with round oil-rubbed bronze finish ring & strainer                                   | BI  | 6            | 6            |
| 820-T20PCR                    | Slab shower drain with round chrome-plated ring & strainer - Includes DoubleDuty™ test plug             | BI  | 6            | 6            |
| 820-T20PKR                    | Slab shower drain with round satin nickel finish ring & strainer - Includes DoubleDuty™ test plug       | BI  | 6            | 6            |
| 820-T20PRBR                   | Slab shower drain with round oil-rubbed bronze finish ring & strainer - Includes DoubleDuty™ test plug  | BI  | 6            | 6            |
| DELUXE SQUARE RING & STRAINER |                                                                                                         |     |              |              |
| 820-20PCQ                     | Slab shower drain with square chrome-plated ring & strainer                                             | BI  | 6            | 6            |
| 820-20PKQ                     | Slab shower drain with square satin nickel finish ring & strainer                                       | BI  | 6            | 6            |
| 820-20PRBQ                    | Slab shower drain with square oil-rubbed bronze finish ring & strainer                                  | BI  | 6            | 6            |
| 820-T20PCQ                    | Slab shower drain with square chrome-plated ring & strainer - Includes DoubleDuty™ test plug            | BI  | 6            | 6            |
| 820-T20PKQ                    | Slab shower drain with square satin nickel finish ring & strainer - Includes DoubleDuty™ test plug      | BI  | 6            | 6            |
| 820-T20PRBQ                   | Slab shower drain with square oil-rubbed bronze finish ring & strainer - Includes DoubleDuty™ test plug | BI  | 6            | 6            |