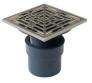

### **Typical Installation**

820-27P

820-T27P

820-27PQ

820-20PKQ

| >>> Buying Information        |                                                                                                         |     |              |              |
|-------------------------------|---------------------------------------------------------------------------------------------------------|-----|--------------|--------------|
| ITEM NO.                      | DESCRIPTION                                                                                             | PKG | MIN.<br>QTY. | CASE<br>QTY. |
| SCREW-ON STRAINER             |                                                                                                         |     |              |              |
| 820-2P                        | Slab shower drain with round stamped SS strainer                                                        | BI  | 20           | 20           |
| 820-T2P                       | Slab shower drain with round stamped SS strainer - Includes DoubleDuty™ test plug                       | BI  | 10           | 10           |
| SNAP-IN STRAINER              |                                                                                                         |     |              |              |
| 820-27P                       | Slab shower drain with round stamped SS strainer                                                        | BI  | 20           | 20           |
| 820-27PQ                      | Slab shower drain with square stamped SS strainer                                                       | BI  | 20           | 20           |
| 820-T27P                      | Slab shower drain with round stamped SS strainer - Includes DoubleDuty™ test plug                       | BI  | 10           | 10           |
| 820-T27PQ                     | Slab shower drain with square stamped SS strainer - Includes DoubleDuty™ test plug                      | BI  | 10           | 10           |
| DELUXE ROUND RING & STRAINER  |                                                                                                         |     |              |              |
| 820-20PCR                     | Slab shower drain with round chrome-plated ring & strainer                                              | BI  | 6            | 6            |
| 820-20PKR                     | Slab shower drain with round satin nickel finish ring & strainer                                        | BI  | 6            | 6            |
| 820-20PRBR                    | Slab shower drain with round oil-rubbed bronze finish ring & strainer                                   | BI  | 6            | 6            |
| 820-T20PCR                    | Slab shower drain with round chrome-plated ring & strainer - Includes DoubleDuty™ test plug             | BI  | 6            | 6            |
| 820-T20PKR                    | Slab shower drain with round satin nickel finish ring & strainer - Includes DoubleDuty™ test plug       | BI  | 6            | 6            |
| 820-T20PRBR                   | Slab shower drain with round oil-rubbed bronze finish ring & strainer - Includes DoubleDuty™ test plug  | BI  | 6            | 6            |
| DELUXE SQUARE RING & STRAINER |                                                                                                         |     |              |              |
| 820-20PCQ                     | Slab shower drain with square chrome-plated ring & strainer                                             | BI  | 6            | 6            |
| 820-20PKQ                     | Slab shower drain with square satin nickel finish ring & strainer                                       | BI  | 6            | 6            |
| 820-20PRBQ                    | Slab shower drain with square oil-rubbed bronze finish ring & strainer                                  | BI  | 6            | 6            |
| 820-T20PCQ                    | Slab shower drain with square chrome-plated ring & strainer - Includes DoubleDuty™ test plug            | BI  | 6            | 6            |
| 820-T20PKQ                    | Slab shower drain with square satin nickel finish ring & strainer - Includes DoubleDuty™ test plug      | BI  | 6            | 6            |
| 820-T20PRBQ                   | Slab shower drain with square oil-rubbed bronze finish ring & strainer - Includes DoubleDuty™ test plug | BI  | 6            | 6            |