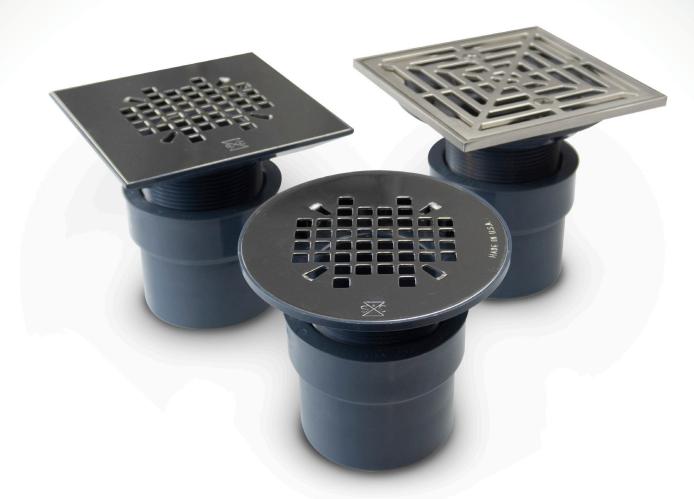

#### **Easy Installation**

Designed for on-grade, tile-floor showers where a shower pan liner is not required.

#### Convenient

Glues over 2" or inside 3" Sch. 40 PVC Works with DoubleDuty™ Test plug

Made in the USA

Supply Drainage Support Specialties

### **Typical Installation**

820-27P

820-T27P

820-27PQ

820-20PKQ

| >>> Buying Information        |                                                                                                         |     |              |              |
|-------------------------------|---------------------------------------------------------------------------------------------------------|-----|--------------|--------------|
| ITEM NO.                      | DESCRIPTION                                                                                             | PKG | MIN.<br>QTY. | CASE<br>QTY. |
| SCREW-ON STRAINER             |                                                                                                         |     |              |              |
| 820-2P                        | Slab shower drain with round stamped SS strainer                                                        | BI  | 20           | 20           |
| 820-T2P                       | Slab shower drain with round stamped SS strainer - Includes DoubleDuty™ test plug                       | BI  | 10           | 10           |
| SNAP-IN STRAINER              |                                                                                                         |     |              |              |
| 820-27P                       | Slab shower drain with round stamped SS strainer                                                        | BI  | 20           | 20           |
| 820-27PQ                      | Slab shower drain with square stamped SS strainer                                                       | BI  | 20           | 20           |
| 820-T27P                      | Slab shower drain with round stamped SS strainer - Includes DoubleDuty™ test plug                       | BI  | 10           | 10           |
| 820-T27PQ                     | Slab shower drain with square stamped SS strainer - Includes DoubleDuty™ test plug                      | BI  | 10           | 10           |
| DELUXE ROUND RING & STRAINER  |                                                                                                         |     |              |              |
| 820-20PCR                     | Slab shower drain with round chrome-plated ring & strainer                                              | BI  | 6            | 6            |
| 820-20PKR                     | Slab shower drain with round satin nickel finish ring & strainer                                        | BI  | 6            | 6            |
| 820-20PRBR                    | Slab shower drain with round oil-rubbed bronze finish ring & strainer                                   | BI  | 6            | 6            |
| 820-T20PCR                    | Slab shower drain with round chrome-plated ring & strainer - Includes DoubleDuty™ test plug             | BI  | 6            | 6            |
| 820-T20PKR                    | Slab shower drain with round satin nickel finish ring & strainer - Includes DoubleDuty™ test plug       | BI  | 6            | 6            |
| 820-T20PRBR                   | Slab shower drain with round oil-rubbed bronze finish ring & strainer - Includes DoubleDuty™ test plug  | BI  | 6            | 6            |
| DELUXE SQUARE RING & STRAINER |                                                                                                         |     |              |              |
| 820-20PCQ                     | Slab shower drain with square chrome-plated ring & strainer                                             | BI  | 6            | 6            |
| 820-20PKQ                     | Slab shower drain with square satin nickel finish ring & strainer                                       | BI  | 6            | 6            |
| 820-20PRBQ                    | Slab shower drain with square oil-rubbed bronze finish ring & strainer                                  | BI  | 6            | 6            |
| 820-T20PCQ                    | Slab shower drain with square chrome-plated ring & strainer - Includes DoubleDuty™ test plug            | BI  | 6            | 6            |
| 820-T20PKQ                    | Slab shower drain with square satin nickel finish ring & strainer - Includes DoubleDuty™ test plug      | BI  | 6            | 6            |
| 820-T20PRBQ                   | Slab shower drain with square oil-rubbed bronze finish ring & strainer - Includes DoubleDuty™ test plug | BI  | 6            | 6            |