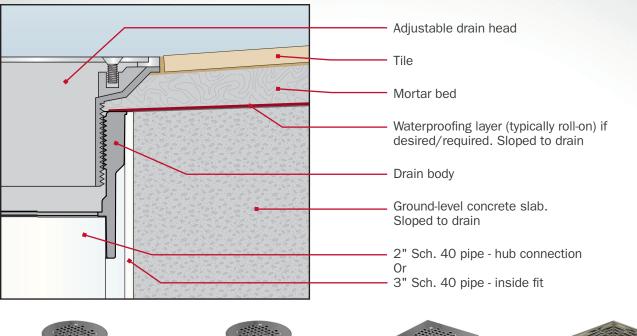

#### **Easy Installation**

Designed for on-grade, tile-floor showers where a shower pan liner is not required.

#### Convenient

Glues over 2" or inside 3" Sch. 40 PVC Works with DoubleDuty™ Test plug

Made in the USA

Supply Drainage Support Specialties

### **Typical Installation**

820-27P

820-T27P

820-27PQ

820-20PKQ

| >>> Buying Information        |                                                                                                         |     |              |              |
|-------------------------------|---------------------------------------------------------------------------------------------------------|-----|--------------|--------------|
| ITEM NO.                      | DESCRIPTION                                                                                             | PKG | MIN.<br>QTY. | CASE<br>QTY. |
| SCREW-ON STRAINER             |                                                                                                         |     |              |              |
| 820-2P                        | Slab shower drain with round stamped SS strainer                                                        | BI  | 20           | 20           |
| 820-T2P                       | Slab shower drain with round stamped SS strainer - Includes DoubleDuty™ test plug                       | BI  | 10           | 10           |
| SNAP-IN STRAINER              |                                                                                                         |     |              |              |
| 820-27P                       | Slab shower drain with round stamped SS strainer                                                        | BI  | 20           | 20           |
| 820-27PQ                      | Slab shower drain with square stamped SS strainer                                                       | BI  | 20           | 20           |
| 820-T27P                      | Slab shower drain with round stamped SS strainer - Includes DoubleDuty™ test plug                       | BI  | 10           | 10           |
| 820-T27PQ                     | Slab shower drain with square stamped SS strainer - Includes DoubleDuty™ test plug                      | BI  | 10           | 10           |
| DELUXE ROUND RING & STRAINER  |                                                                                                         |     |              |              |
| 820-20PCR                     | Slab shower drain with round chrome-plated ring & strainer                                              | BI  | 6            | 6            |
| 820-20PKR                     | Slab shower drain with round satin nickel finish ring & strainer                                        | BI  | 6            | 6            |
| 820-20PRBR                    | Slab shower drain with round oil-rubbed bronze finish ring & strainer                                   | BI  | 6            | 6            |
| 820-T20PCR                    | Slab shower drain with round chrome-plated ring & strainer - Includes DoubleDuty™ test plug             | BI  | 6            | 6            |
| 820-T20PKR                    | Slab shower drain with round satin nickel finish ring & strainer - Includes DoubleDuty™ test plug       | BI  | 6            | 6            |
| 820-T20PRBR                   | Slab shower drain with round oil-rubbed bronze finish ring & strainer - Includes DoubleDuty™ test plug  | BI  | 6            | 6            |
| DELUXE SQUARE RING & STRAINER |                                                                                                         |     |              |              |
| 820-20PCQ                     | Slab shower drain with square chrome-plated ring & strainer                                             | BI  | 6            | 6            |
| 820-20PKQ                     | Slab shower drain with square satin nickel finish ring & strainer                                       | BI  | 6            | 6            |
| 820-20PRBQ                    | Slab shower drain with square oil-rubbed bronze finish ring & strainer                                  | BI  | 6            | 6            |
| 820-T20PCQ                    | Slab shower drain with square chrome-plated ring & strainer - Includes DoubleDuty™ test plug            | BI  | 6            | 6            |
| 820-T20PKQ                    | Slab shower drain with square satin nickel finish ring & strainer - Includes DoubleDuty™ test plug      | BI  | 6            | 6            |
| 820-T20PRBQ                   | Slab shower drain with square oil-rubbed bronze finish ring & strainer - Includes DoubleDuty™ test plug | BI  | 6            | 6            |