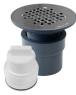

### **Typical Installation**

820-27P

820-T27P

820-27PQ

820-20PKQ

| >>> Buying Information        |                                                                                                         |     |              |              |
|-------------------------------|---------------------------------------------------------------------------------------------------------|-----|--------------|--------------|
| ITEM NO.                      | DESCRIPTION                                                                                             | PKG | MIN.<br>QTY. | CASE<br>QTY. |
| SCREW-ON STRAINER             |                                                                                                         |     |              |              |
| 820-2P                        | Slab shower drain with round stamped SS strainer                                                        | BI  | 20           | 20           |
| 820-T2P                       | Slab shower drain with round stamped SS strainer - Includes DoubleDuty™ test plug                       | BI  | 10           | 10           |
| SNAP-IN STRAINER              |                                                                                                         |     |              |              |
| 820-27P                       | Slab shower drain with round stamped SS strainer                                                        | BI  | 20           | 20           |
| 820-27PQ                      | Slab shower drain with square stamped SS strainer                                                       | BI  | 20           | 20           |
| 820-T27P                      | Slab shower drain with round stamped SS strainer - Includes DoubleDuty™ test plug                       | BI  | 10           | 10           |
| 820-T27PQ                     | Slab shower drain with square stamped SS strainer - Includes DoubleDuty™ test plug                      | BI  | 10           | 10           |
| DELUXE ROUND RING & STRAINER  |                                                                                                         |     |              |              |
| 820-20PCR                     | Slab shower drain with round chrome-plated ring & strainer                                              | BI  | 6            | 6            |
| 820-20PKR                     | Slab shower drain with round satin nickel finish ring & strainer                                        | BI  | 6            | 6            |
| 820-20PRBR                    | Slab shower drain with round oil-rubbed bronze finish ring & strainer                                   | BI  | 6            | 6            |
| 820-T20PCR                    | Slab shower drain with round chrome-plated ring & strainer - Includes DoubleDuty™ test plug             | BI  | 6            | 6            |
| 820-T20PKR                    | Slab shower drain with round satin nickel finish ring & strainer - Includes DoubleDuty™ test plug       | BI  | 6            | 6            |
| 820-T20PRBR                   | Slab shower drain with round oil-rubbed bronze finish ring & strainer - Includes DoubleDuty™ test plug  | BI  | 6            | 6            |
| DELUXE SQUARE RING & STRAINER |                                                                                                         |     |              |              |
| 820-20PCQ                     | Slab shower drain with square chrome-plated ring & strainer                                             | BI  | 6            | 6            |
| 820-20PKQ                     | Slab shower drain with square satin nickel finish ring & strainer                                       | BI  | 6            | 6            |
| 820-20PRBQ                    | Slab shower drain with square oil-rubbed bronze finish ring & strainer                                  | BI  | 6            | 6            |
| 820-T20PCQ                    | Slab shower drain with square chrome-plated ring & strainer - Includes DoubleDuty™ test plug            | BI  | 6            | 6            |
| 820-T20PKQ                    | Slab shower drain with square satin nickel finish ring & strainer - Includes DoubleDuty™ test plug      | BI  | 6            | 6            |
| 820-T20PRBQ                   | Slab shower drain with square oil-rubbed bronze finish ring & strainer - Includes DoubleDuty™ test plug | BI  | 6            | 6            |