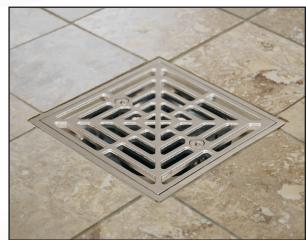

#### **Easy Installation**

Designed for on-grade, tile-floor showers where a shower pan liner is not required.

### **Typical Installation**

820-27P

820-T27P

820-27PQ

820-20PKQ

| >>> Buying Information        |                                                                                                         |     |              |              |
|-------------------------------|---------------------------------------------------------------------------------------------------------|-----|--------------|--------------|
| ITEM NO.                      | DESCRIPTION                                                                                             | PKG | MIN.<br>QTY. | CASE<br>QTY. |
| SCREW-ON STRAINER             |                                                                                                         |     |              |              |
| 820-2P                        | Slab shower drain with round stamped SS strainer                                                        | BI  | 20           | 20           |
| 820-T2P                       | Slab shower drain with round stamped SS strainer - Includes DoubleDuty™ test plug                       | BI  | 10           | 10           |
| SNAP-IN STRAINER              |                                                                                                         |     |              |              |
| 820-27P                       | Slab shower drain with round stamped SS strainer                                                        | BI  | 20           | 20           |
| 820-27PQ                      | Slab shower drain with square stamped SS strainer                                                       | BI  | 20           | 20           |
| 820-T27P                      | Slab shower drain with round stamped SS strainer - Includes DoubleDuty™ test plug                       | BI  | 10           | 10           |
| 820-T27PQ                     | Slab shower drain with square stamped SS strainer - Includes DoubleDuty™ test plug                      | BI  | 10           | 10           |
| DELUXE ROUND RING & STRAINER  |                                                                                                         |     |              |              |
| 820-20PCR                     | Slab shower drain with round chrome-plated ring & strainer                                              | BI  | 6            | 6            |
| 820-20PKR                     | Slab shower drain with round satin nickel finish ring & strainer                                        | BI  | 6            | 6            |
| 820-20PRBR                    | Slab shower drain with round oil-rubbed bronze finish ring & strainer                                   | BI  | 6            | 6            |
| 820-T20PCR                    | Slab shower drain with round chrome-plated ring & strainer - Includes DoubleDuty™ test plug             | BI  | 6            | 6            |
| 820-T20PKR                    | Slab shower drain with round satin nickel finish ring & strainer - Includes DoubleDuty™ test plug       | BI  | 6            | 6            |
| 820-T20PRBR                   | Slab shower drain with round oil-rubbed bronze finish ring & strainer - Includes DoubleDuty™ test plug  | BI  | 6            | 6            |
| DELUXE SQUARE RING & STRAINER |                                                                                                         |     |              |              |
| 820-20PCQ                     | Slab shower drain with square chrome-plated ring & strainer                                             | BI  | 6            | 6            |
| 820-20PKQ                     | Slab shower drain with square satin nickel finish ring & strainer                                       | BI  | 6            | 6            |
| 820-20PRBQ                    | Slab shower drain with square oil-rubbed bronze finish ring & strainer                                  | BI  | 6            | 6            |
| 820-T20PCQ                    | Slab shower drain with square chrome-plated ring & strainer - Includes DoubleDuty™ test plug            | BI  | 6            | 6            |
| 820-T20PKQ                    | Slab shower drain with square satin nickel finish ring & strainer - Includes DoubleDuty™ test plug      | BI  | 6            | 6            |
| 820-T20PRBQ                   | Slab shower drain with square oil-rubbed bronze finish ring & strainer - Includes DoubleDuty™ test plug | BI  | 6            | 6            |