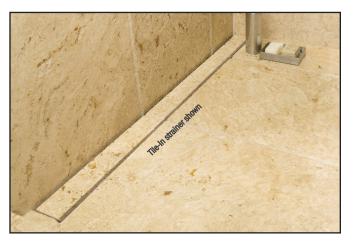

## **Easy Installation**

Construction cover (included) protects channel during rough-in.

Full-color installation instructions included.

Choose from slotted strainer or tile-in models. Strainer level can be adjusted to allow for thicker tiles.