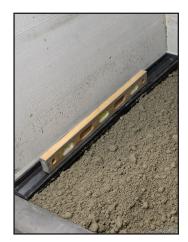

## **Easy Installation**

Construction cover (included) protects channel during rough-in.

Full-color installation instructions included.

Choose from slotted strainer or tile-in models. Strainer level can be adjusted to allow for thicker tiles.