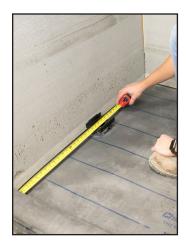

## **Easy Installation**

Construction cover (included) protects channel during rough-in.

Full-color installation instructions included.

Choose from slotted strainer or tile-in models. Strainer level can be adjusted to allow for thicker tiles.