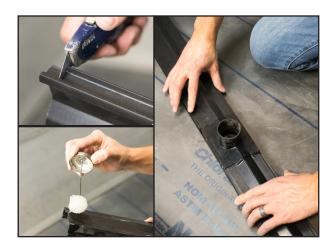

## **Easy Installation**

Construction cover (included) protects channel during rough-in.

Full-color installation instructions included.

Choose from slotted strainer or tile-in models. Strainer level can be adjusted to allow for thicker tiles.