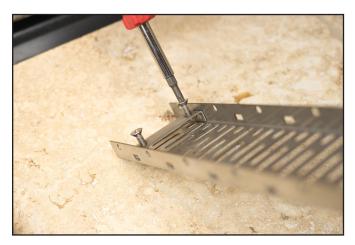

## **Complete Versatility**

StreamLine™ Job-Adjustable linear drains include everything you need to install a custom-length linear drain, sized on the job, to your specific application: Linear channel with rough-in cover, Strainer with adjustment brackets, outlet section, end caps, adjustment adapter, and drain body with collar.