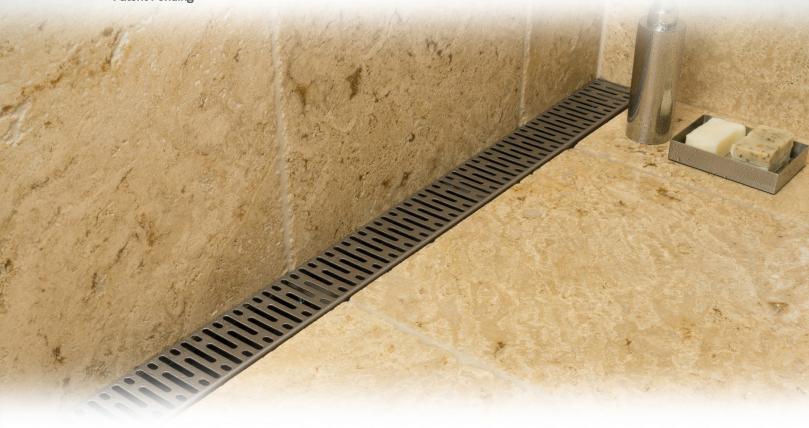

## **StreamLine** >> Job-Adjustable Linear Shower Drain

**Patent Pending** 

## **Ultimate Installation Flexibility**

Choose 36" or 72" model, then cut-to-length on site. Perfect for new/custom showers or renovation jobs.

Modular design allows location of the outlet anywhere along the channel.

## **Easy Installation**

Construction cover (included) protects channel during rough-in.

Full-color installation instructions included.

Choose from slotted strainer or tile-in models. Strainer level can be adjusted to allow for thicker tiles.