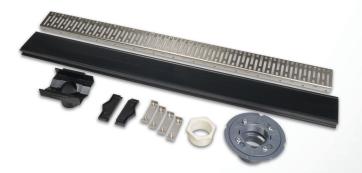

## **Complete Versatility**

StreamLine™ Job-Adjustable linear drains include everything you need to install a custom-length linear drain, sized on the job, to your specific application: Linear channel with rough-in cover, Strainer with adjustment brackets, outlet section, end caps, adjustment adapter, and drain body with collar.