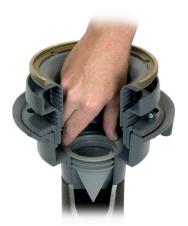

## **Easy Installation**

Pushes into new or existing floor and shower drains. Removes easily for drain maintenance.

#### Installation

Installs in pipe or drain outlet ...

... or install into throat of adjustable drain head

835-2 835-3 835-3 835-4

| >>> Buying Information |                                                                        |     |            |             |
|------------------------|------------------------------------------------------------------------|-----|------------|-------------|
| ITEM NO.               | DESCRIPTION                                                            | PKG | MIN<br>QTY | CASE<br>QTY |
| Trap Protection Device |                                                                        |     |            |             |
| 835-2                  | 2" TrapShield™ floor drain trap protection device, individually boxed  | BI  | 1          | 50          |
| 835-3                  | 3" TrapShield™ floor drain trap protection device, individually boxed  | BI  | 1          | 25          |
| 835-35                 | 3½" TrapShield™ floor drain trap protection device, individually boxed | BI  | 1          | 25          |
| 835-4                  | 4" TrapShield™ floor drain trap protection device, individually boxed  | BI  | 1          | 20          |