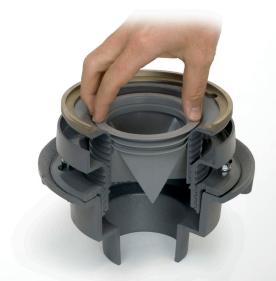

## **Easy Installation**

Pushes into new or existing floor and shower drains. Removes easily for drain maintenance.

#### Installation

Installs in pipe or drain outlet ...

... or install into throat of adjustable drain head

835-2 835-3 835-3 835-4

| >>> Buying Information |                                                                        |     |            |             |
|------------------------|------------------------------------------------------------------------|-----|------------|-------------|
| ITEM NO.               | DESCRIPTION                                                            | PKG | MIN<br>QTY | CASE<br>QTY |
| Trap Protection Device |                                                                        |     |            |             |
| 835-2                  | 2" TrapShield™ floor drain trap protection device, individually boxed  | BI  | 1          | 50          |
| 835-3                  | 3" TrapShield™ floor drain trap protection device, individually boxed  | BI  | 1          | 25          |
| 835-35                 | 3½" TrapShield™ floor drain trap protection device, individually boxed | BI  | 1          | 25          |
| 835-4                  | 4" TrapShield™ floor drain trap protection device, individually boxed  | BI  | 1          | 20          |