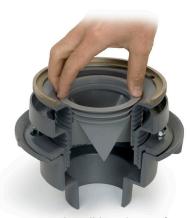

## **Easy Installation**

Pushes into new or existing floor and shower drains. Removes easily for drain maintenance.

#### Installation

Installs in pipe or drain outlet ...

... or install into throat of adjustable drain head

835-2 835-3 835-3 835-4

| >>> Buying Information |                                                                        |     |            |             |
|------------------------|------------------------------------------------------------------------|-----|------------|-------------|
| ITEM NO.               | DESCRIPTION                                                            | PKG | MIN<br>QTY | CASE<br>QTY |
| Trap Protection Device |                                                                        |     |            |             |
| 835-2                  | 2" TrapShield™ floor drain trap protection device, individually boxed  | BI  | 1          | 50          |
| 835-3                  | 3" TrapShield™ floor drain trap protection device, individually boxed  | BI  | 1          | 25          |
| 835-35                 | 3½" TrapShield™ floor drain trap protection device, individually boxed | BI  | 1          | 25          |
| 835-4                  | 4" TrapShield™ floor drain trap protection device, individually boxed  | BI  | 1          | 20          |