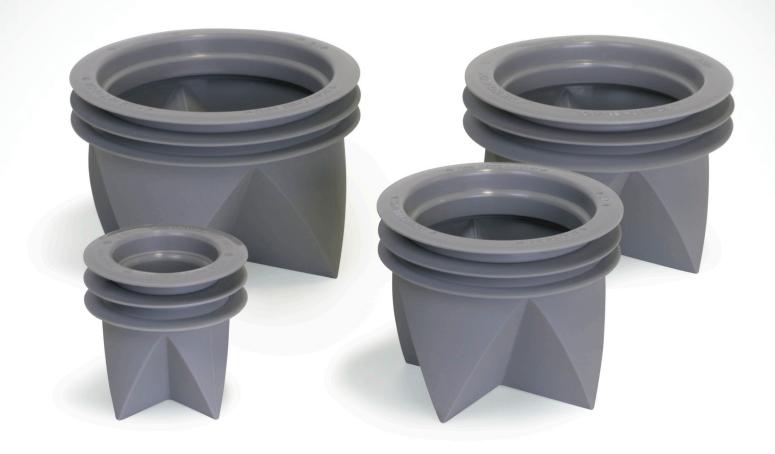

## No standing water - device opens when just a few drops enter the drain Rigid ring holds shape and prevents device from Wide opening with no slipping down the drain line obstructions Double-fin gasket design provides two points of contact for a positive seal Engineered sealing material remains flexible and is unaffected by sewer gas and most chemicals Cross pattern opens fully to allow even heavy flow1 through the drain

#### Installation

Installs in pipe or drain outlet ...

... or install into throat of adjustable drain head

835-2 835-3 835-3 835-4

| >>> Buying Information |                                                                        |     |            |             |
|------------------------|------------------------------------------------------------------------|-----|------------|-------------|
| ITEM NO.               | DESCRIPTION                                                            | PKG | MIN<br>QTY | CASE<br>QTY |
| Trap Protection Device |                                                                        |     |            |             |
| 835-2                  | 2" TrapShield™ floor drain trap protection device, individually boxed  | BI  | 1          | 50          |
| 835-3                  | 3" TrapShield™ floor drain trap protection device, individually boxed  | BI  | 1          | 25          |
| 835-35                 | 3½" TrapShield™ floor drain trap protection device, individually boxed | BI  | 1          | 25          |
| 835-4                  | 4" TrapShield™ floor drain trap protection device, individually boxed  | BI  | 1          | 20          |