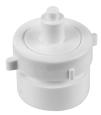

#### Simple

Install your trap adapter at rough-in and test with the DWV system - holds 5 PSI air. Molded-in cap removes easily after test

### **Convenient**

Integral sealing ferrule means no slip-joint washers No test caps/plugs to glue on and cut off

## Universal

Works with any 1-1/2" p-trap

TAKE THE FIELD.

Supply Drainage Support Specialties

www.siouxchief.com

Integral sealing ferrule. No slip-joint washers to lose Test port accepts 5/8" OD compression fittings, and provides an easy-grip handle for cap removal

Tough, reinforced polypro material - is durable enough to reuse

To easily fill/drain the DWV test through the GripTip, cut off the smaller tip and attach the compression end of a test fitting to the 5/8" OD test port. Holds a 5 PSI air test.

After test, grasp the tip with pliers to break out and remove the test cap. Once the cap is removed, it works like a standard nut – but without the need for a slip-joint washer.

230-9506GT

988-6GT

881-02A