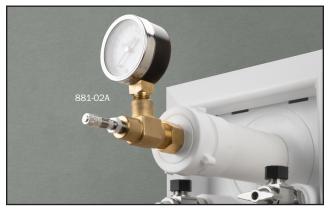

Tough, reinforced polypro material - is durable enough to reuse

To easily fill/drain the DWV test through the GripTip, cut off the smaller tip and attach the compression end of a test fitting to the 5/8" OD test port. Holds a 5 PSI air test.

After test, grasp the tip with pliers to break out and remove the test cap. Once the cap is removed, it works like a standard nut – but without the need for a slip-joint washer.

230-9506GT

988-6GT

881-02A