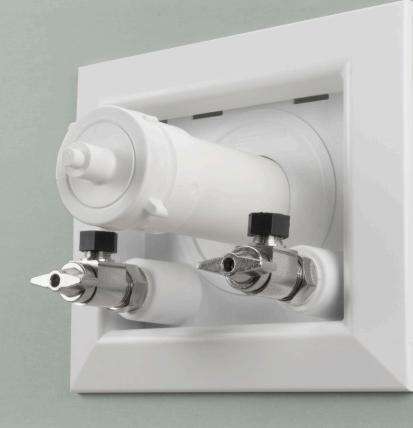

#### Simple

Install your trap adapter at rough-in and test with the DWV system - holds 5 PSI air. Molded-in cap removes easily after test

### **Convenient**

Integral sealing ferrule means no slip-joint washers No test caps/plugs to glue on and cut off

## Universal

Works with any 1-1/2" p-trap

TAKE THE FIELD.

Supply Drainage Support Specialties

www.siouxchief.com

Integral sealing ferrule. No slip-joint washers to lose Test port accepts 5/8" OD compression fittings, and provides an easy-grip handle for cap removal