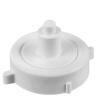

After test, grasp the tip with pliers to break out and remove the test cap. Once the cap is removed, it works like a standard nut – but without the need for a slip-joint washer.

230-9506GT

988-6GT

881-02A