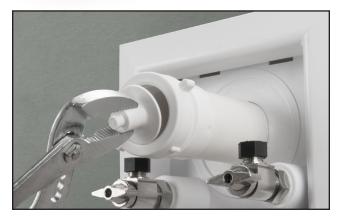

After test, grasp the tip with pliers to break out and remove the test cap. Once the cap is removed, it works like a standard nut – but without the need for a slip-joint washer.

230-9506GT

988-6GT

881-02A