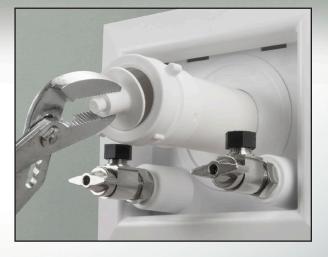

After test, grasp the tip with pliers to break out and remove the test cap. Once the cap is removed, it works like a standard nut – but without the need for a slip-joint washer.

230-9506GT

988-6GT

881-02A