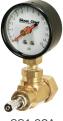

After test, grasp the tip with pliers to break out and remove the test cap. Once the cap is removed, it works like a standard nut – but without the need for a slip-joint washer.

230-9506GT

988-6GT

881-02A

| <b>&gt;&gt;</b> Buying Information |                                                                           |     |              |              |
|------------------------------------|---------------------------------------------------------------------------|-----|--------------|--------------|
| ITEM NO.                           | DESCRIPTION                                                               | PKG | MIN.<br>QTY. | CASE<br>QTY. |
| TRAP ADAPTER TEST NUTS             |                                                                           |     |              |              |
| 230-9506GT                         | 1-1/2" PVC Sch. 40 HUB trap adapter with GripTip <sup>™</sup> test nut    | В   | 25           | 25           |
| 230-9506SGT                        | 1-1/2" PVC Sch. 40 SPIGOT trap adapter with GripTip <sup>™</sup> test nut | В   | 25           | 25           |
| 988-6GT                            | GripTip <sup>™</sup> test nut for 1-1/2" trap adapters                    | В   | 25           | 25           |
| ACCESSORIES                        |                                                                           |     |              |              |
| 881-02A                            | Test fitting with 15 PSI gauge - 5/8" OD compression x air-fill valve     | В   | 1            | 10           |
| 881-02H                            | Water fill valve - 5/8" OD compression x FHT swivel                       | В   | 1            | 25           |