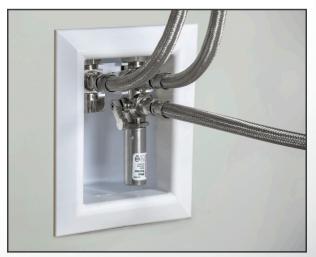

## **Standardized**

Installations are consistent – Clean, solid and professional.

Valves are replaceable with standard 5/8" OD supply stops.

Replaces variability in installation of stub out, bracket, escutcheon, and valve.