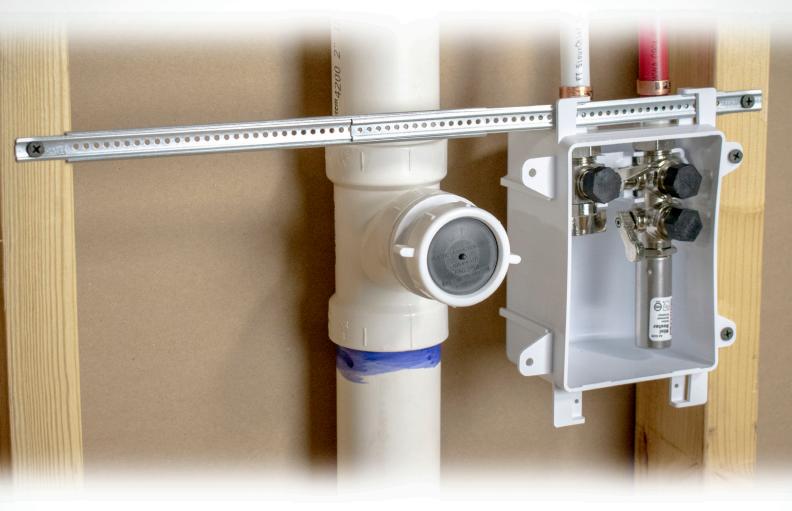

## Fast

Installs quickly with supply from above or below. Valves are installed at rough, keeping them on test throughout the job. No drain down.

## **Reduced Liability**

Fewer potential leaks. Don't cut into the lines at finish.

No wobbly stub outs, exposed tube/joints, inferior valves, or unsure bracketing.

## **Standardized**

Installations are consistent – Clean, solid and professional.

Valves are replaceable with standard 5/8" OD supply stops.

Replaces variability in installation of stub out, bracket, escutcheon, and valve.