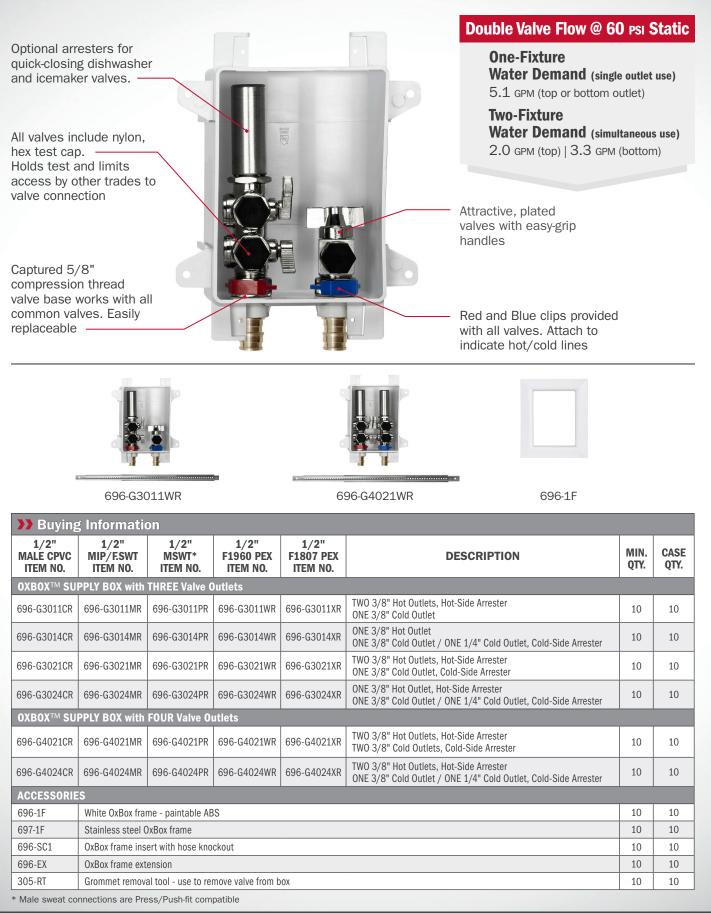

## Fast

Installs quickly with supply from above or below. Valves are installed at rough, keeping them on test throughout the job. No drain down.

## **Reduced Liability**

Fewer potential leaks. Don't cut into the lines at finish.

No wobbly stub outs, exposed tube/joints, inferior valves, or unsure bracketing.

## **Standardized**

Installations are consistent – Clean, solid and professional.

Valves are replaceable with standard 5/8" OD supply stops.

Replaces variability in installation of stub out, bracket, escutcheon, and valve.