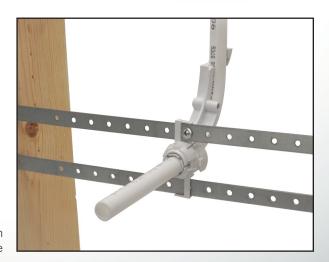

## **Cost Effective**

Easy to install - reduces labor, liability, and additional materials

Mount to two 'hyco' bars using integral top/bottom slots - secure with a single screw to lock in place

Supply Drainage Support Specialties