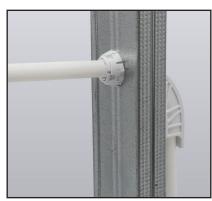

Snaps into any flat bracket with 1-11/32" grommet openings

Mount bracket to DWV where studs aren't available Perfect for kitchen islands with vent loops

Works with suspension brackets for commercial ceiling chases

Secures and protects PEX bends in punched metal studs

Secures stub ups through sub floor

521-360 

525-6918

521-3725B 525-P2M

| >>> Buying Information |                                                                        |              |              |
|------------------------|------------------------------------------------------------------------|--------------|--------------|
| ITEM NO.               | DESCRIPTION                                                            | MIN.<br>QTY. | CASE<br>QTY. |
| SnapBack Bend Support  |                                                                        |              |              |
| 521-3SBP2              | 1/2" PEX bend support with SnapBack mounting face                      | 50           | 50           |
| Brackets & Accessories |                                                                        |              |              |
| 521-318                | 2" x 20" Galvanized flat stud bracket with grommet openings - 14 gauge | 50           | 50           |
| 521-360                | 2" x 26" Galvanized flat stud bracket with grommet openings - 14 gauge | 50           | 50           |
| 521-3725B              | 3" x 4" Galvanized L-bracket with grommet openings - 14 gauge          | 100          | 100          |
| 521-557                | Galvanized suspension bracket with ONE grommet opening                 | 25           | 25           |
| 521-558                | Galvanized suspension bracket with TWO grommet openings                | 25           | 25           |
| 521-559                | Galvanized suspension bracket with FOUR grommet openings               | 25           | 25           |
| 525-6918               | 5/8" x 18" Galvanized Hyco-type support bracket - 16 gauge             | 100          | 100          |
| 525-6920               | 5/8" x 20" Galvanized Hyco-type support bracket - 16 gauge             | 100          | 100          |
| 525-6926               | 5/8" x 26" Galvanized Hyco-type support bracket - 16 gauge             | 100          | 100          |
| 525-P2M                | 3-3/8" x 4-1/4" Galvanized mounting plate                              | 100          | 100          |