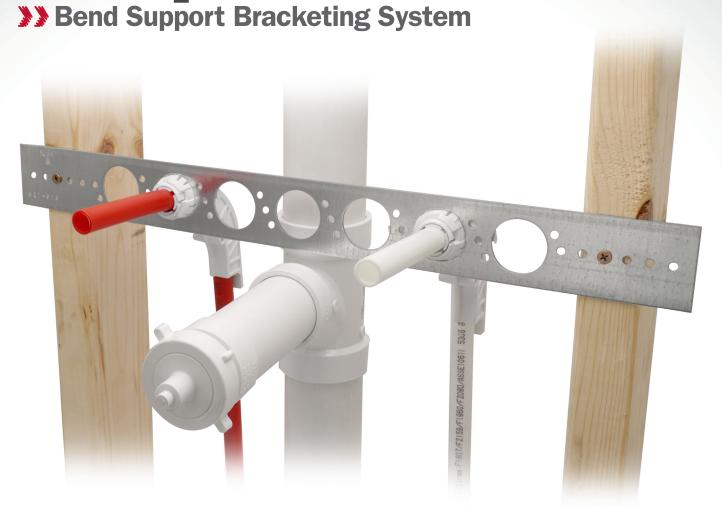

## Versatile

Provides a great solution when you need to mount PEX bend supports to the FACE of the stud.

Secures bend supports: to any flat/grommet bracket, 'hyco' bars, or any 1-11/32" punched hole in metal studs.

Bend supports can be rotated after installation

Secures and protects PEX bends in punched metal studs

Secures stub ups through sub floor

521-360 

525-6918

521-3725B 525-P2M

| >>> Buying Information |                                                                        |              |              |
|------------------------|------------------------------------------------------------------------|--------------|--------------|
| ITEM NO.               | DESCRIPTION                                                            | MIN.<br>QTY. | CASE<br>QTY. |
| SnapBack Bend Support  |                                                                        |              |              |
| 521-3SBP2              | 1/2" PEX bend support with SnapBack mounting face                      | 50           | 50           |
| Brackets & Accessories |                                                                        |              |              |
| 521-318                | 2" x 20" Galvanized flat stud bracket with grommet openings - 14 gauge | 50           | 50           |
| 521-360                | 2" x 26" Galvanized flat stud bracket with grommet openings - 14 gauge | 50           | 50           |
| 521-3725B              | 3" x 4" Galvanized L-bracket with grommet openings - 14 gauge          | 100          | 100          |
| 521-557                | Galvanized suspension bracket with ONE grommet opening                 | 25           | 25           |
| 521-558                | Galvanized suspension bracket with TWO grommet openings                | 25           | 25           |
| 521-559                | Galvanized suspension bracket with FOUR grommet openings               | 25           | 25           |
| 525-6918               | 5/8" x 18" Galvanized Hyco-type support bracket - 16 gauge             | 100          | 100          |
| 525-6920               | 5/8" x 20" Galvanized Hyco-type support bracket - 16 gauge             | 100          | 100          |
| 525-6926               | 5/8" x 26" Galvanized Hyco-type support bracket - 16 gauge             | 100          | 100          |
| 525-P2M                | 3-3/8" x 4-1/4" Galvanized mounting plate                              | 100          | 100          |