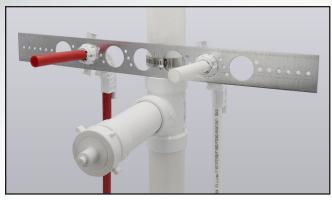

## Versatile

Provides a great solution when you need to mount PEX bend supports to the FACE of the stud.

Secures bend supports: to any flat/grommet bracket, 'hyco' bars, or any 1-11/32" punched hole in metal studs.

Secures and protects PEX bends in punched metal studs

Secures stub ups through sub floor

521-360 

525-6918

521-3725B 525-P2M

| >>> Buying Information |                                                                        |              |              |
|------------------------|------------------------------------------------------------------------|--------------|--------------|
| ITEM NO.               | DESCRIPTION                                                            | MIN.<br>QTY. | CASE<br>QTY. |
| SnapBack Bend Support  |                                                                        |              |              |
| 521-3SBP2              | 1/2" PEX bend support with SnapBack mounting face                      | 50           | 50           |
| Brackets & Accessories |                                                                        |              |              |
| 521-318                | 2" x 20" Galvanized flat stud bracket with grommet openings - 14 gauge | 50           | 50           |
| 521-360                | 2" x 26" Galvanized flat stud bracket with grommet openings - 14 gauge | 50           | 50           |
| 521-3725B              | 3" x 4" Galvanized L-bracket with grommet openings - 14 gauge          | 100          | 100          |
| 521-557                | Galvanized suspension bracket with ONE grommet opening                 | 25           | 25           |
| 521-558                | Galvanized suspension bracket with TWO grommet openings                | 25           | 25           |
| 521-559                | Galvanized suspension bracket with FOUR grommet openings               | 25           | 25           |
| 525-6918               | 5/8" x 18" Galvanized Hyco-type support bracket - 16 gauge             | 100          | 100          |
| 525-6920               | 5/8" x 20" Galvanized Hyco-type support bracket - 16 gauge             | 100          | 100          |
| 525-6926               | 5/8" x 26" Galvanized Hyco-type support bracket - 16 gauge             | 100          | 100          |
| 525-P2M                | 3-3/8" x 4-1/4" Galvanized mounting plate                              | 100          | 100          |