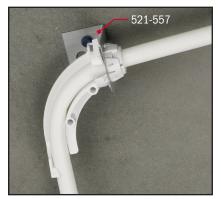

Secures and protects PEX bends in punched metal studs

Secures stub ups through sub floor

521-360 

525-6918

521-3725B 525-P2M

| >>> Buying Information |                                                                        |              |              |
|------------------------|------------------------------------------------------------------------|--------------|--------------|
| ITEM NO.               | DESCRIPTION                                                            | MIN.<br>QTY. | CASE<br>QTY. |
| SnapBack Bend Support  |                                                                        |              |              |
| 521-3SBP2              | 1/2" PEX bend support with SnapBack mounting face                      | 50           | 50           |
| Brackets & Accessories |                                                                        |              |              |
| 521-318                | 2" x 20" Galvanized flat stud bracket with grommet openings - 14 gauge | 50           | 50           |
| 521-360                | 2" x 26" Galvanized flat stud bracket with grommet openings - 14 gauge | 50           | 50           |
| 521-3725B              | 3" x 4" Galvanized L-bracket with grommet openings - 14 gauge          | 100          | 100          |
| 521-557                | Galvanized suspension bracket with ONE grommet opening                 | 25           | 25           |
| 521-558                | Galvanized suspension bracket with TWO grommet openings                | 25           | 25           |
| 521-559                | Galvanized suspension bracket with FOUR grommet openings               | 25           | 25           |
| 525-6918               | 5/8" x 18" Galvanized Hyco-type support bracket - 16 gauge             | 100          | 100          |
| 525-6920               | 5/8" x 20" Galvanized Hyco-type support bracket - 16 gauge             | 100          | 100          |
| 525-6926               | 5/8" x 26" Galvanized Hyco-type support bracket - 16 gauge             | 100          | 100          |
| 525-P2M                | 3-3/8" x 4-1/4" Galvanized mounting plate                              | 100          | 100          |