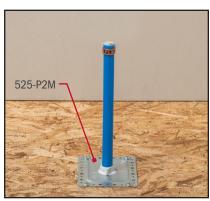

Secures and protects PEX bends in punched metal studs

Secures stub ups through sub floor

521-360 

525-6918

521-3725B 525-P2M

| >>> Buying Information |                                                                        |              |              |
|------------------------|------------------------------------------------------------------------|--------------|--------------|
| ITEM NO.               | DESCRIPTION                                                            | MIN.<br>QTY. | CASE<br>QTY. |
| SnapBack Bend Support  |                                                                        |              |              |
| 521-3SBP2              | 1/2" PEX bend support with SnapBack mounting face                      | 50           | 50           |
| Brackets & Accessories |                                                                        |              |              |
| 521-318                | 2" x 20" Galvanized flat stud bracket with grommet openings - 14 gauge | 50           | 50           |
| 521-360                | 2" x 26" Galvanized flat stud bracket with grommet openings - 14 gauge | 50           | 50           |
| 521-3725B              | 3" x 4" Galvanized L-bracket with grommet openings - 14 gauge          | 100          | 100          |
| 521-557                | Galvanized suspension bracket with ONE grommet opening                 | 25           | 25           |
| 521-558                | Galvanized suspension bracket with TWO grommet openings                | 25           | 25           |
| 521-559                | Galvanized suspension bracket with FOUR grommet openings               | 25           | 25           |
| 525-6918               | 5/8" x 18" Galvanized Hyco-type support bracket - 16 gauge             | 100          | 100          |
| 525-6920               | 5/8" x 20" Galvanized Hyco-type support bracket - 16 gauge             | 100          | 100          |
| 525-6926               | 5/8" x 26" Galvanized Hyco-type support bracket - 16 gauge             | 100          | 100          |
| 525-P2M                | 3-3/8" x 4-1/4" Galvanized mounting plate                              | 100          | 100          |