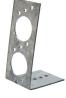

Secures and protects PEX bends in punched metal studs

Secures stub ups through sub floor

521-360 

525-6918

521-3725B 525-P2M

| >>> Buying Information |                                                                        |              |              |
|------------------------|------------------------------------------------------------------------|--------------|--------------|
| ITEM NO.               | DESCRIPTION                                                            | MIN.<br>QTY. | CASE<br>QTY. |
| SnapBack Bend Support  |                                                                        |              |              |
| 521-3SBP2              | 1/2" PEX bend support with SnapBack mounting face                      | 50           | 50           |
| Brackets & Accessories |                                                                        |              |              |
| 521-318                | 2" x 20" Galvanized flat stud bracket with grommet openings - 14 gauge | 50           | 50           |
| 521-360                | 2" x 26" Galvanized flat stud bracket with grommet openings - 14 gauge | 50           | 50           |
| 521-3725B              | 3" x 4" Galvanized L-bracket with grommet openings - 14 gauge          | 100          | 100          |
| 521-557                | Galvanized suspension bracket with ONE grommet opening                 | 25           | 25           |
| 521-558                | Galvanized suspension bracket with TWO grommet openings                | 25           | 25           |
| 521-559                | Galvanized suspension bracket with FOUR grommet openings               | 25           | 25           |
| 525-6918               | 5/8" x 18" Galvanized Hyco-type support bracket - 16 gauge             | 100          | 100          |
| 525-6920               | 5/8" x 20" Galvanized Hyco-type support bracket - 16 gauge             | 100          | 100          |
| 525-6926               | 5/8" x 26" Galvanized Hyco-type support bracket - 16 gauge             | 100          | 100          |
| 525-P2M                | 3-3/8" x 4-1/4" Galvanized mounting plate                              | 100          | 100          |