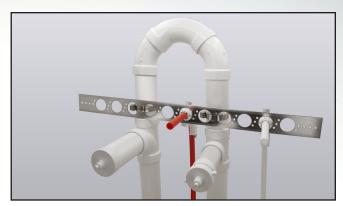

Snaps into any flat bracket with 1-11/32" grommet openings

Mount bracket to DWV where studs aren't available Perfect for kitchen islands with vent loops

Works with suspension brackets for commercial ceiling chases