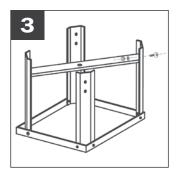

## **Water Heater Stand**

## >>> For 30-100 Gallon Units

- 598-010
- Durable, galvanized steel construction. Made in USA.
- Meets National Fuel Gas Code Requirements
- Individually boxed taking up less floor or shelf space in the warehouse.
- Assembles in minutes; all hardware included.

| >>> Buying Information |               |                 |                          |       |     |            |             |           |
|------------------------|---------------|-----------------|--------------------------|-------|-----|------------|-------------|-----------|
| ITEM NO.               | DESCRIPTION   | DIMENSIONS      | WATER HEATER<br>CAPACITY | GAUGE | PKG | MIN<br>QTY | CASE<br>QTY | MAX LOAD  |
| Water Heater Stand     |               |                 |                          |       |     |            |             |           |
| 598-010                | Standard      | 21" × 21" × 18" | 30 - 50 gal.             | 18    | В   | 1          | 1           | 650 lbs   |
| 598-011                | Fast assemble | 21" × 21" × 18" | 30 - 50 gal.             | 18    | В   | 1          | 1           | 650 lbs   |
| 598-012                | Heavy duty    | 24" × 24" × 18" | 50 - 100 gal.            | 16    | В   | 1          | 1           | 1,300 lbs |