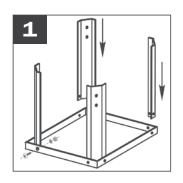

## >>> For 30-100 Gallon Units

- 598-010
- Durable, galvanized steel construction. Made in USA.
- Meets National Fuel Gas Code Requirements
- Individually boxed taking up less floor or shelf space in the warehouse.
- Assembles in minutes; all hardware included.