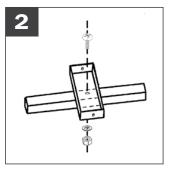

## >>> For 30-100 Gallon Units

- 598-010
- Durable, galvanized steel construction. Made in USA.
- Meets National Fuel Gas Code Requirements
- Individually boxed taking up less floor or shelf space in the warehouse.
- Assembles in minutes; all hardware included.