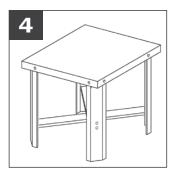

## **Water Heater Stand**

## >>> For 30-100 Gallon Units

- 598-010
- Durable, galvanized steel construction. Made in USA.
- Meets National Fuel Gas Code Requirements
- Individually boxed taking up less floor or shelf space in the warehouse.
- Assembles in minutes; all hardware included.

| >>> Buying Information |               |                 |                          |       |     |            |             |           |
|------------------------|---------------|-----------------|--------------------------|-------|-----|------------|-------------|-----------|
| ITEM NO.               | DESCRIPTION   | DIMENSIONS      | WATER HEATER<br>CAPACITY | GAUGE | PKG | MIN<br>QTY | CASE<br>QTY | MAX LOAD  |
| Water Heater Stand     |               |                 |                          |       |     |            |             |           |
| 598-010                | Standard      | 21" × 21" × 18" | 30 - 50 gal.             | 18    | В   | 1          | 1           | 650 lbs   |
| 598-011                | Fast assemble | 21" × 21" × 18" | 30 - 50 gal.             | 18    | В   | 1          | 1           | 650 lbs   |
| 598-012                | Heavy duty    | 24" × 24" × 18" | 50 - 100 gal.            | 16    | В   | 1          | 1           | 1,300 lbs |