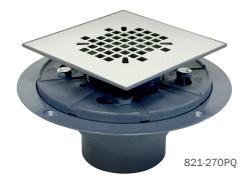

# SHOWER PAN DRAIN

### >> 821 SERIES

#### SPECIFICATION

Sioux Chief 821 series shower pan drain shall be used where necessary in drainage systems. Drain shall have a beveled flashing base adapter with peripheral mounting holes for securing to subfloor. Strainer shall meet all load and flow requirements for installations in shower areas. Invertible clamping collar shall fasten to drain body with four screws that thread into brass inserts. Drain body shall have a 2" Sch. 40 hub connection and connect to DWV pipe via solvent weld joint. Designed in accordance with ASME A112.18.2-2005 / CSA B125.2-05.

## 821-<u>ABC</u>

e.g. 821-270PQ: Shower drain with square snap-in strainer and PVC Sch. 40 hub connection