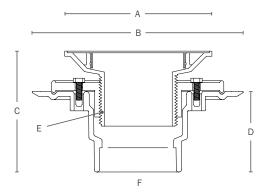

#### DIMENSIONS

| <b>A:</b>  | Top diameter        | 43/8"         |
|------------|---------------------|---------------|
| B:         | Flange diameter     | 61⁄2"         |
| <b>C</b> : | Adjustable height   | 31⁄2" – 51⁄2" |
| D:         | Drain body height   | 25⁄8"         |
| E:         | Head adapter thread | 2" MIP        |

**F:** Connection 2" Sch. 40 hub

\*Observed flow rate under test conditions at 0.375" head.

| ITEM # SUBMITTED |  |  |
|------------------|--|--|
| JOB NAME         |  |  |
| LOCATION         |  |  |
| ENGINEER         |  |  |
| CONTRACTOR       |  |  |
| PO# TAG          |  |  |