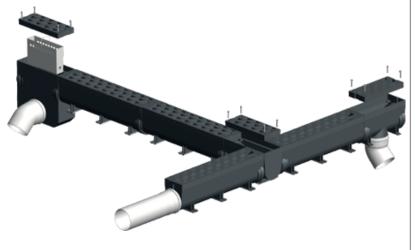

#### **Outlet Sections:**

Outlet section length is 19.69" (1/2 m). Outlets are recommended at least every 75ft as inspection points to the channel run.