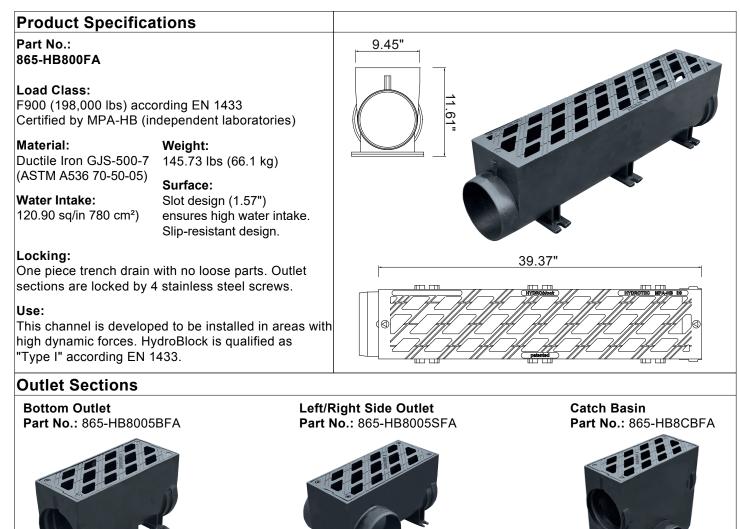

#### HydroBlock 200:

The channel section is made of ductile iron and certified to EN 1433 Load Class F900 and is qualified as TYPE I. The gasket connection ensures a fast, watertight installation.

#### Catch Basin (865-HB8CBFA):

The catch basin is one of 3 available outlet sections and contains a galvanized steel debris screen. It is connected to the ground pipe by an 8" pipe.

#### **Outlet Sections:**

Outlet section length is 19.69" (1/2 m). Outlets are recommended at least every 75ft as inspection points to the channel run.