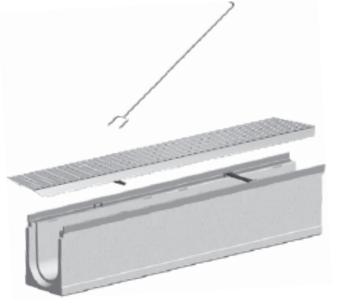

#### Grate Locking Tool (Part No. 865-TOOL): The Grate Locking Tool is made of galvanized steel.

It's used to lock and unlock the grate.

### Locking Bar (Part No. 865-4LR):

Two locking bars fix the grate to the channel body. They're unlocked by the Grate Locking Tool .

## MAXI 100 Channel:

The channel body is made of fiber reinforced concrete with a galvanized steel edge protection. Connecting profiles at the end of the channel guarantee an easy and fast installation.