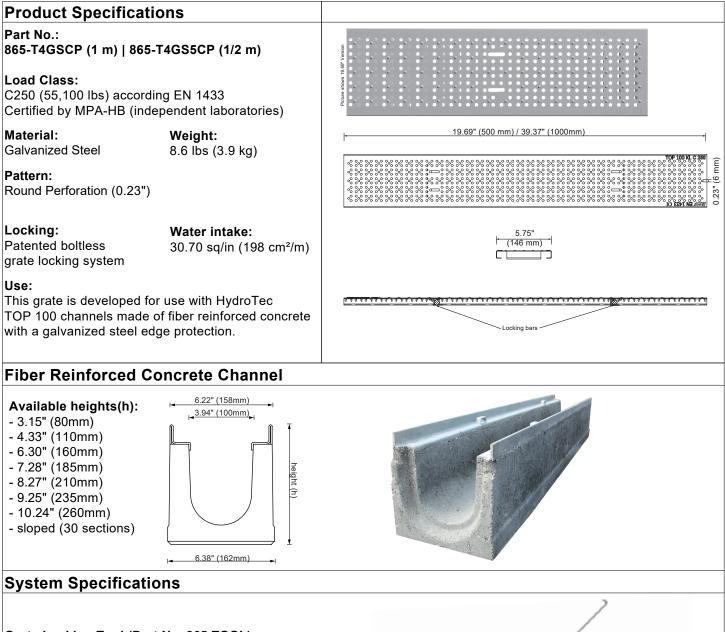

# Top 100 System Galvanized Steel Grate / C250 / Perforated

### Grate:

The grate is made of galvanized steel and certified to EN 1433 Load Class C250.