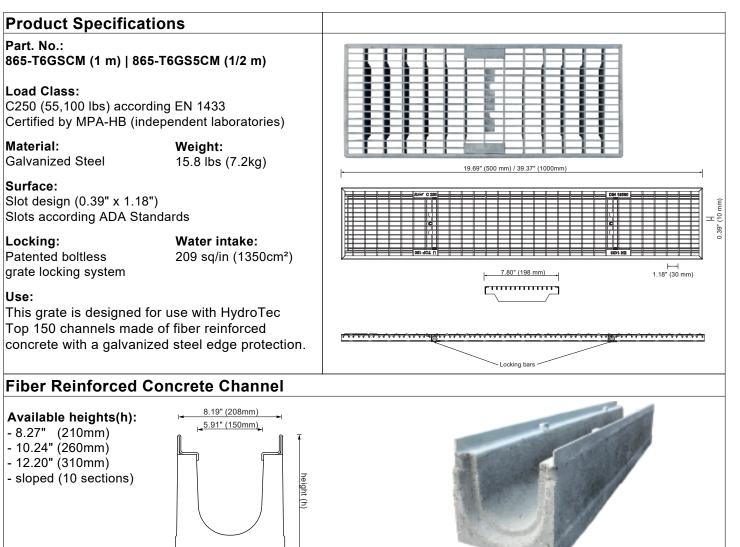

#### Grate:

The grate is made of galvanized steel and certified to EN 1433 Load Class C250.

#### TOP 150 Channel:

The channel body is made of fiber reinforced concrete with a galvanized steel edge protection. Connecting profiles at the end of the channel guarantee an easy and fast installation.