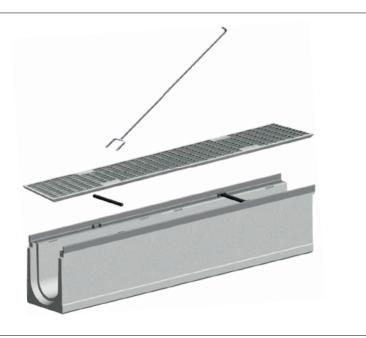

#### Grate Locking Tool (Part No. 865-TOOL):

The Grate Locking Tool is made of galvanized steel. It's used to lock and unlock the grate.

8.43" (214mm)

#### Grate:

The grate is made of galvanized steel and certified to EN 1433 Load Class C250.

#### Locking Bar (Part No. 865-6LR):

Two locking bars fix the grate to the channel body. They're unlocked by the Grate Locking Tool .

#### TOP 150 Channel:

The channel body is made of fiber reinforced concrete with a galvanized steel edge protection. Connecting profiles at the end of the channel guarantee an easy and fast installation.