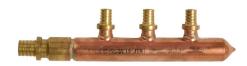

672AG0390

672AG0340

#### **CONFIGURATION A**

**0290** = 2 branches, 1" L,  $\frac{3}{4}$ " F2080 × spun closed

0340 = 3 branches, 1" L, 1" male sweat × spun closed

**0390** = 3 branches, 1" L,  $\frac{3}{4}$ " F2080 × spun closed