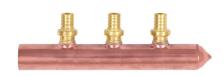

672AG0390

672AG0340

#### **CONFIGURATION A**

**0290** = 2 branches, 1" L,  $\frac{3}{4}$ " F2080 × spun closed

0340 = 3 branches, 1" L, 1" male sweat × spun closed

**0390** = 3 branches, 1" L,  $\frac{3}{4}$ " F2080 × spun closed