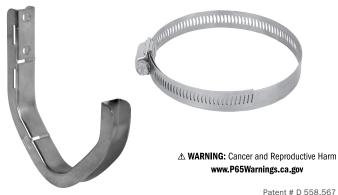

## >> Installation Instructions

Bracket can be fastened to vent or stack pipe with stainless steel band. Although not necessary, additional band can be used in the slot provided to secure bracket to vertical pipe. Bracket can also be secured to any flat surface with approved hardware using two mounting holes provided.

## INSTALLATION

Position horizontal piping in the bracket to cradle the water header then solder copper pipe to the bracket. Heat the pipe, not the bracket.

Maximum load is 275 lbs.

Optional installation allows installer to secure water header by using a stainless band or cable tie threaded through horizontal slot then secure band or tie around water header and through the front channel of the bracket.